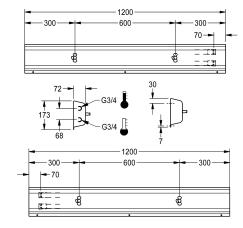

Fitting unit ready for connection with 2 wash places, for wall mounting, for connection to hot and cold water from right or left at rear. Housing made of stainless steel, satin finished with pre-assembled fitting connection blocks and connection options for power supply to electronic fittings, stainless steel piping, hanging

#### dth

| 1,200 mm |  |
|----------|--|
| 1,800 mm |  |
| 2,400 mm |  |
| 3,000 mm |  |
| 3,600 mm |  |

rail and mounting materials.

Dimensions of housing 1200 x 173 x 72 mm (W x H x D) Wash place width 600 mm

#### Technical Data

| circulation                  | no                         |
|------------------------------|----------------------------|
| fitting                      | for separately shower head |
| hygiene flushing             | no                         |
| type of mixing               | yes                        |
| overall depth                | 72 mm                      |
| overall height               | 173 mm                     |
| overall width                | 1,200 mm                   |
| type of mounting             | wall mounting              |
| wash place width             | 600 mm                     |
| number of wash places        | 2                          |
| position of water connection | from backside              |