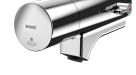

## кwс Fitting unit for wall mounting

# Modell-Linie: FITTING-UNITS | AQFU0216 Taps | Fitting units

....

| KWC-No.                                                 | overall wid |
|---------------------------------------------------------|-------------|
| 2030064892<br>with 2 wash places, housing width 1200 mm | 1,200 mm    |
| 2030064895<br>with 3 wash places, housing width 1800 mm | 1,800 mm    |
| 2030064897<br>with 4 wash places, housing width 2400 mm | 2,400 mm    |
| 2030064898<br>with 5 wash places, housing width 3000 mm | 3,000 mm    |
| 2030064899<br>with 6 wash places, housing width 3600 mm | 3,600 mm    |
|                                                         |             |

Fitting unit ready for connection with 2 wash places, for wall mounting, for connection to hot and cold water from right or left at rear. Housing made of stainless steel, satin finished with pre-assembled fitting connection blocks and connection options for power supply to electronic fittings, stainless steel piping, hanging

#### Technical Data

| circulation                  | no                         |
|------------------------------|----------------------------|
| fitting                      | for separately shower head |
| hygiene flushing             | no                         |
| type of mixing               | yes                        |
| overall depth                | 72 mm                      |
| overall height               | 173 mm                     |
| overall width                | 1,200 mm                   |
| type of mounting             | wall mounting              |
| wash place width             | 600 mm                     |
| number of wash places        | 2                          |
| position of water connection | from backside              |