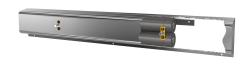

## 2030064898

with 5 wash places, housing width 3000 mm

with 6 wash places, housing width 3600 mm  $\,$ 

Fitting unit ready for connection with 3 wash places, for wall mounting, for connection to hot and cold water from right or left at rear. Housing made of stainless steel, satin finished with preassembled fitting connection blocks and connection options for power supply to electronic fittings, stainless steel piping, hanging

## overall width

1,200 mm

1,800 mm

2,400 mm

3,000 mm

3,600 mm

rail and mounting materials.

Dimensions of housing  $1800\times173\times72$  mm (W x H x D) Wash place width 600 mm