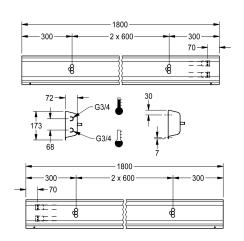

## overall width

1,200 mm

1,800 mm

2,400 mm

3,000 mm

3,600 mm

rail and mounting materials.

Dimensions of housing  $1800\times173\times72$  mm (W x H x D) Wash place width 600 mm

# **Technical Data**

| circulation                  | no                         |  |
|------------------------------|----------------------------|--|
| fitting                      | for separately shower head |  |
| hygiene flushing             | no                         |  |
| type of mixing               | yes                        |  |
| overall depth                | 72 mm                      |  |
| overall height               | 173 mm                     |  |
| overall width                | 1,800 mm                   |  |
| type of mounting             | wall mounting              |  |
| wash place width             | 600 mm                     |  |
| number of wash places        | 3                          |  |
| position of water connection | from backside              |  |