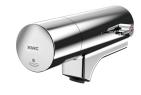

## **KWC**

Fitting unit for wall mounting

## Modell-Linie: FITTING-UNITS | AQFU0217

Taps | Fitting units

## 2030064898

with 5 wash places, housing width 3000 mm

with 6 wash places, housing width 3600 mm  $\,$ 

Fitting unit ready for connection with 3 wash places, for wall mounting, for connection to hot and cold water from right or left at rear. Housing made of stainless steel, satin finished with preassembled fitting connection blocks and connection options for power supply to electronic fittings, stainless steel piping, hanging

## overall width

1,200 mm

1,800 mm

2,400 mm

3,000 mm

3,600 mm

rail and mounting materials.

Dimensions of housing  $1800\times173\times72$  mm (W x H x D) Wash place width 600 mm

# **Technical Data**

| circulation                  | no                         |  |
|------------------------------|----------------------------|--|
| fitting                      | for separately shower head |  |
| hygiene flushing             | no                         |  |
| type of mixing               | yes                        |  |
| overall depth                | 72 mm                      |  |
| overall height               | 173 mm                     |  |
| overall width                | 1,800 mm                   |  |
| type of mounting             | wall mounting              |  |
| wash place width             | 600 mm                     |  |
| number of wash places        | 3                          |  |
| position of water connection | from backside              |  |