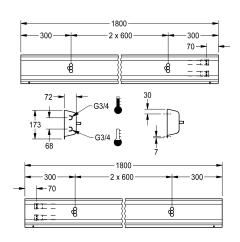

Fitting unit ready for connection with 3 wash places, for wall mounting, for connection to hot and cold water from right or left at rear. Housing made of stainless steel, satin finished with pre-assembled fitting connection blocks and connection options for power supply to electronic fittings, stainless steel piping, hanging

#### th

| 1,200 mm |  |
|----------|--|
| 1,800 mm |  |
| 2,400 mm |  |
| 3,000 mm |  |
| 3,600 mm |  |

rail and mounting materials.

Dimensions of housing 1800 x 173 x 72 mm (W x H x D) Wash place width 600 mm

### Technical Data

| circulation                  | no                         |
|------------------------------|----------------------------|
| fitting                      | for separately shower head |
| hygiene flushing             | no                         |
| type of mixing               | yes                        |
| overall depth                | 72 mm                      |
| overall height               | 173 mm                     |
| overall width                | 1,800 mm                   |
| type of mounting             | wall mounting              |
| wash place width             | 600 mm                     |
| number of wash places        | 3                          |
| position of water connection | from backside              |