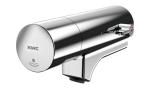

## **KWC**

Fitting unit for wall mounting

## Modell-Linie: FITTING-UNITS | AQFU0217

Taps | Fitting units

## 2030064898

with 5 wash places, housing width 3000 mm

with 6 wash places, housing width 3600 mm  $\,$ 

Fitting unit ready for connection with 3 wash places, for wall mounting, for connection to hot and cold water from right or left at rear. Housing made of stainless steel, satin finished with preassembled fitting connection blocks and connection options for power supply to electronic fittings, stainless steel piping, hanging

## overall width

1,200 mm

1,800 mm

2,400 mm

3,000 mm

3,600 mm

rail and mounting materials.

Dimensions of housing  $1800\times173\times72$  mm (W x H x D) Wash place width 600 mm

# **Technical Data**

| circulation                  | no                         |
|------------------------------|----------------------------|
| fitting                      | for separately shower head |
| hygiene flushing             | no                         |
| type of mixing               | yes                        |
| overall depth                | 72 mm                      |
| overall height               | 173 mm                     |
| overall width                | 1,800 mm                   |
| type of mounting             | wall mounting              |
| wash place width             | 600 mm                     |
| number of wash places        | 3                          |
| position of water connection | from backside              |