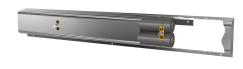

## 2030064898

with 5 wash places, housing width 3000 mm

with 6 wash places, housing width 3600 mm  $\,$ 

Fitting unit ready for connection with 3 wash places, for wall mounting, for connection to hot and cold water from right or left at rear. Housing made of stainless steel, satin finished with preassembled fitting connection blocks and connection options for power supply to electronic fittings, stainless steel piping, hanging

## overall width

1,200 mm

1,800 mm

2,400 mm

3,000 mm

3,600 mm

rail and mounting materials.

Dimensions of housing  $1800\times173\times72$  mm (W x H x D) Wash place width 600 mm

# **Technical Data**

| circulation                  | no                         |
|------------------------------|----------------------------|
| fitting                      | for separately shower head |
| hygiene flushing             | no                         |
| type of mixing               | yes                        |
| overall depth                | 72 mm                      |
| overall height               | 173 mm                     |
| overall width                | 1,800 mm                   |
| type of mounting             | wall mounting              |
| wash place width             | 600 mm                     |
| number of wash places        | 3                          |
| position of water connection | from backside              |