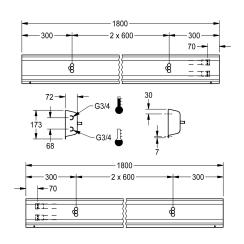

## overall width

1,200 mm

1,800 mm

2,400 mm

3,000 mm

3,600 mm

rail and mounting materials.

Dimensions of housing  $1800\times173\times72$  mm (W x H x D) Wash place width 600 mm

# **Technical Data**

| circulation                  | no                         |
|------------------------------|----------------------------|
| fitting                      | for separately shower head |
| hygiene flushing             | no                         |
| type of mixing               | yes                        |
| overall depth                | 72 mm                      |
| overall height               | 173 mm                     |
| overall width                | 1,800 mm                   |
| type of mounting             | wall mounting              |
| wash place width             | 600 mm                     |
| number of wash places        | 3                          |
| position of water connection | from backside              |