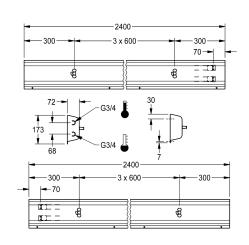

## overall width

1,200 mm

1,800 mm

2,400 mm

3,000 mm

3,600 mm

rail and mounting materials.

Dimensions of housing 2400 x 173 x 72 mm (W x H x D) Wash place width 600 mm

## **Technical Data**

| circulation                  | no      |
|------------------------------|---------|
| fitting                      | for sep |
| hygiene flushing             | no      |
| type of mixing               | yes     |
| overall depth                | 72 mm   |
| overall height               | 173 m   |
| overall width                | 2,400   |
| type of mounting             | wallm   |
| wash place width             | 600 m   |
| number of wash places        | 4       |
| position of water connection | from b  |

| no                         |  |
|----------------------------|--|
| for separately shower head |  |
| no                         |  |
| yes                        |  |
| 72 mm                      |  |
| 173 mm                     |  |
| 2,400 mm                   |  |
| wall mounting              |  |
| 600 mm                     |  |
| 4                          |  |
| 6 1 1 1 1                  |  |