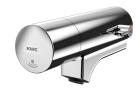

## **KWC**

Fitting unit for wall mounting

## Modell-Linie: FITTING-UNITS | AQFU0218

Taps | Fitting units

## 2030064898

with 5 wash places, housing width 3000 mm

with 6 wash places, housing width 3600 mm  $\,$ 

Fitting unit ready for connection with 4 wash places, for wall mounting, for connection to hot and cold water from right or left at rear. Housing made of stainless steel, satin finished with preassembled fitting connection blocks and connection options for power supply to electronic fittings, stainless steel piping, hanging