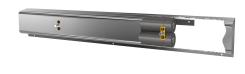

## 2030064898

with 5 wash places, housing width 3000 mm

with 6 wash places, housing width 3600 mm  $\,$ 

Fitting unit ready for connection with 4 wash places, for wall mounting, for connection to hot and cold water from right or left at rear. Housing made of stainless steel, satin finished with preassembled fitting connection blocks and connection options for power supply to electronic fittings, stainless steel piping, hanging

## overall width

1,200 mm

1,800 mm

2,400 mm

3,000 mm

3,600 mm

rail and mounting materials.

Dimensions of housing 2400 x 173 x 72 mm (W x H x D) Wash place width 600 mm