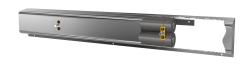

## 2030064898

with 5 wash places, housing width 3000 mm

with 6 wash places, housing width 3600 mm  $\,$ 

Fitting unit ready for connection with 4 wash places, for wall mounting, for connection to hot and cold water from right or left at rear. Housing made of stainless steel, satin finished with preassembled fitting connection blocks and connection options for power supply to electronic fittings, stainless steel piping, hanging

## overall width

1,200 mm

1,800 mm

2,400 mm

3,000 mm

3,600 mm

rail and mounting materials.

Dimensions of housing 2400 x 173 x 72 mm (W x H x D) Wash place width 600 mm