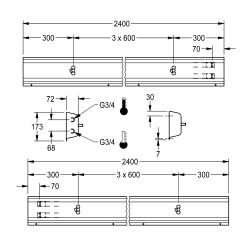

## overall width

1,200 mm

1,800 mm

2,400 mm

3,000 mm

3,600 mm

rail and mounting materials.

Dimensions of housing 2400 x 173 x 72 mm (W x H x D) Wash place width 600 mm

## **Technical Data**

| circulation                  |   |
|------------------------------|---|
| fitting                      |   |
| hygiene flushing             | _ |
| type of mixing               | _ |
| overall depth                | _ |
| overall height               | _ |
| overall width                | _ |
| type of mounting             |   |
| wash place width             |   |
| number of wash places        |   |
| position of water connection |   |

| no                         |  |
|----------------------------|--|
| for separately shower head |  |
| no                         |  |
| yes                        |  |
| 72 mm                      |  |
| 173 mm                     |  |
| 2,400 mm                   |  |
| wall mounting              |  |
| 600 mm                     |  |
| 4                          |  |
| from backside              |  |