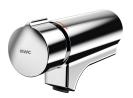

# **KWC**

Fitting unit for wall mounting

**Modell-Linie: FITTING-UNITS | AQFU0218** Taps | Fitting units

F5S-Mix self-closing single-mixer for fitting unit or wall flange

**2030058991** F5SM1011

F5L-Therm single-lever thermostatic mixer for tap unit or wall flange