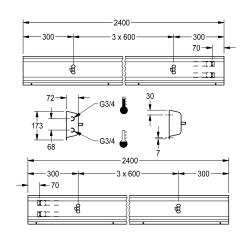

## overall width

1,200 mm

1,800 mm

2,400 mm

3,000 mm

3,600 mm

rail and mounting materials.

Dimensions of housing 2400 x 173 x 72 mm (W x H x D) Wash place width 600 mm

# **Technical Data**

| circulation                  | no                         |
|------------------------------|----------------------------|
| fitting                      | for separately shower head |
| hygiene flushing             | no                         |
| type of mixing               | yes                        |
| overall depth                | 72 mm                      |
| overall height               | 173 mm                     |
| overall width                | 2,400 mm                   |
| type of mounting             | wall mounting              |
| wash place width             | 600 mm                     |
| number of wash places        | 4                          |
| position of water connection | from backside              |