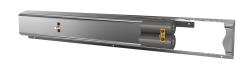

## 2030064898

with 5 wash places, housing width 3000 mm

with 6 wash places, housing width 3600 mm  $\,$ 

Fitting unit ready for connection with 4 wash places, for wall mounting, for connection to hot and cold water from right or left at rear. Housing made of stainless steel, satin finished with preassembled fitting connection blocks and connection options for power supply to electronic fittings, stainless steel piping, hanging

## overall width

1,200 mm

1,800 mm

2,400 mm

3,000 mm

3,600 mm

rail and mounting materials.

Dimensions of housing 2400 x 173 x 72 mm (W x H x D) Wash place width 600 mm

# **Technical Data**

| circulation                  | no                         |
|------------------------------|----------------------------|
| fitting                      | for separately shower head |
| hygiene flushing             | no                         |
| type of mixing               | yes                        |
| overall depth                | 72 mm                      |
| overall height               | 173 mm                     |
| overall width                | 2,400 mm                   |
| type of mounting             | wall mounting              |
| wash place width             | 600 mm                     |
| number of wash places        | 4                          |
| position of water connection | from backside              |