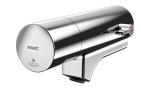

## **KWC**

Fitting unit for wall mounting

## Modell-Linie: FITTING-UNITS | AQFU0218

Taps | Fitting units

# **KWC**

Fitting unit for wall mounting

**Modell-Linie: FITTING-UNITS | AQFU0218** Taps | Fitting units

F5S-Mix self-closing single-mixer for fitting unit or wall flange

**2030058991** F5SM1011

F5L-Therm single-lever thermostatic mixer for tap unit or wall flange