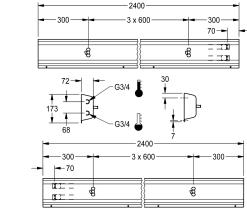

Fitting unit ready for connection with 4 wash places, for wall mounting, for connection to hot and cold water from right or left at rear. Housing made of stainless steel, satin finished with pre-assembled fitting connection blocks and connection options for power supply to electronic fittings, stainless steel piping, hanging

#### th

| 1,200 mm |  |
|----------|--|
| 1,800 mm |  |
| 2,400 mm |  |
| 3,000 mm |  |
| 3,600 mm |  |

rail and mounting materials.

Dimensions of housing 2400 x 173 x 72 mm (W x H x D) Wash place width 600 mm

## Technical Data

| circulation                  | no                         |
|------------------------------|----------------------------|
| fitting                      | for separately shower head |
| hygiene flushing             | no                         |
| type of mixing               | yes                        |
| overall depth                | 72 mm                      |
| overall height               | 173 mm                     |
| overall width                | 2,400 mm                   |
| type of mounting             | wall mounting              |
| wash place width             | 600 mm                     |
| number of wash places        | 4                          |
| position of water connection | from backside              |