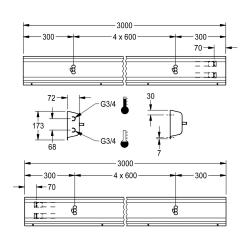

## 2030064898

with 5 wash places, housing width 3000 mm

with 6 wash places, housing width 3600 mm  $\,$ 

Fitting unit ready for connection with 5 wash places, for wall mounting, for connection to hot and cold water from right or left at rear. Housing made of stainless steel, satin finished with preassembled fitting connection blocks and connection options for power supply to electronic fittings, stainless steel piping, hanging

## overall width

1,200 mm

1,800 mm

2,400 mm

3,000 mm

3,600 mm

rail and mounting materials.

Dimensions of housing 3000 x 173 x 72 mm (W x H x D) Wash place width 600 mm

# **Technical Data**

| circulation                  | no            |
|------------------------------|---------------|
| fitting                      | for separatel |
| hygiene flushing             | no            |
| type of mixing               | yes           |
| overall depth                | 72 mm         |
| overall height               | 173 mm        |
| overall width                | 3,000 mm      |
| type of mounting             | wall mounting |
| wash place width             | 600 mm        |
| number of wash places        | 5             |
| position of water connection | from backsic  |