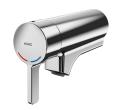

# **KWC**

Fitting unit for wall mounting

**Modell-Linie: FITTING-UNITS | AQFU0219** Taps | Fitting units

F5S-Mix self-closing single-mixer for fitting unit or wall flange

**2030058991** F5SM1011

F5L-Therm single-lever thermostatic mixer for tap unit or wall flange