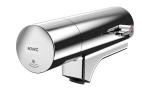

## **KWC**

Fitting unit for wall mounting

## Modell-Linie: FITTING-UNITS | AQFU0219

Taps | Fitting units

## 2030064898

with 5 wash places, housing width 3000 mm

with 6 wash places, housing width 3600 mm  $\,$ 

Fitting unit ready for connection with 5 wash places, for wall mounting, for connection to hot and cold water from right or left at rear. Housing made of stainless steel, satin finished with preassembled fitting connection blocks and connection options for power supply to electronic fittings, stainless steel piping, hanging

## overall width

1,200 mm

1,800 mm

2,400 mm

3,000 mm

3,600 mm

rail and mounting materials.

Dimensions of housing 3000 x 173 x 72 mm (W x H x D) Wash place width 600 mm