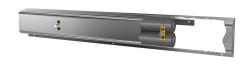

## 2030064898

with 5 wash places, housing width 3000 mm

with 6 wash places, housing width 3600 mm  $\,$ 

Fitting unit ready for connection with 5 wash places, for wall mounting, for connection to hot and cold water from right or left at rear. Housing made of stainless steel, satin finished with preassembled fitting connection blocks and connection options for power supply to electronic fittings, stainless steel piping, hanging

## overall width

1,200 mm

1,800 mm

2,400 mm

3,000 mm

3,600 mm

rail and mounting materials.

Dimensions of housing 3000 x 173 x 72 mm (W x H x D) Wash place width 600 mm