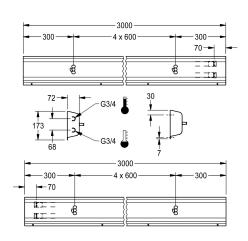

## 2030064898

with 5 wash places, housing width 3000 mm

with 6 wash places, housing width 3600 mm  $\,$ 

Fitting unit ready for connection with 5 wash places, for wall mounting, for connection to hot and cold water from right or left at rear. Housing made of stainless steel, satin finished with preassembled fitting connection blocks and connection options for power supply to electronic fittings, stainless steel piping, hanging

## overall width

1,200 mm

1,800 mm

2,400 mm

3,000 mm

3,600 mm

rail and mounting materials.

Dimensions of housing 3000 x 173 x 72 mm (W x H x D) Wash place width 600 mm

# **Technical Data**

| circulation                  | no                         |
|------------------------------|----------------------------|
| fitting                      | for separately shower head |
| hygiene flushing             | no                         |
| type of mixing               | yes                        |
| overall depth                | 72 mm                      |
| overall height               | 173 mm                     |
| overall width                | 3,000 mm                   |
| type of mounting             | wall mounting              |
| wash place width             | 600 mm                     |
| number of wash places        | 5                          |
| position of water connection | from backside              |