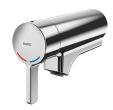

# **KWC**

Fitting unit for wall mounting

**Modell-Linie: FITTING-UNITS | AQFU0219** Taps | Fitting units

F5S-Mix self-closing single-mixer for fitting unit or wall flange

**2030058991** F5SM1011

F5L-Therm single-lever thermostatic mixer for tap unit or wall flange

**2030065268** F5LT1033

F5E-Mix electronic washbasin mixer for fitting unit or wall flange

**2030058995** F5EM1015

**Spare Parts** 

Stainless steel care set

**2000109019** ZWSPL0024

Cleaning product CHROMOL