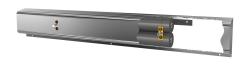

## 2030064898

with 5 wash places, housing width 3000 mm

with 6 wash places, housing width 3600 mm  $\,$ 

Fitting unit ready for connection with 5 wash places, for wall mounting, for connection to hot and cold water from right or left at rear. Housing made of stainless steel, satin finished with preassembled fitting connection blocks and connection options for power supply to electronic fittings, stainless steel piping, hanging

## overall width

1,200 mm

1,800 mm

2,400 mm

3,000 mm

3,600 mm

rail and mounting materials.

Dimensions of housing 3000 x 173 x 72 mm (W x H x D) Wash place width 600 mm

# **Technical Data**

| circulation                  | no                         |
|------------------------------|----------------------------|
| fitting                      | for separately shower head |
| hygiene flushing             | no                         |
| type of mixing               | yes                        |
| overall depth                | 72 mm                      |
| overall height               | 173 mm                     |
| overall width                | 3,000 mm                   |
| type of mounting             | wall mounting              |
| wash place width             | 600 mm                     |
| number of wash places        | 5                          |
| position of water connection | from backside              |