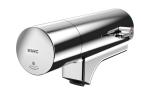

# **KWC**

Fitting unit for wall mounting

**Modell-Linie: FITTING-UNITS | AQFU0219** Taps | Fitting units

F5S-Mix self-closing single-mixer for fitting unit or wall flange

**2030058991** F5SM1011

F5L-Therm single-lever thermostatic mixer for tap unit or wall flange

**2030065268** F5LT1033

F5E-Mix electronic washbasin mixer for fitting unit or wall flange

**2030058995** F5EM1015

**Spare Parts** 

Stainless steel care set

**2000109019** ZWSPL0024

Cleaning product CHROMOL