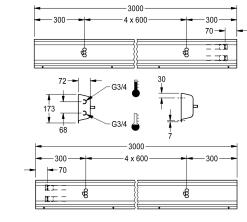

# Modell-Linie: FITTING-UNITS | AQFU0219 Taps | Fitting units

....

| overall wid |
|-------------|
| 1,200 mm    |
| 1,800 mm    |
| 2,400 mm    |
| 3,000 mm    |
| 3,600 mm    |
|             |

Fitting unit ready for connection with 5 wash places, for wall mounting, for connection to hot and cold water from right or left at rear. Housing made of stainless steel, satin finished with pre-assembled fitting connection blocks and connection options for power supply to electronic fittings, stainless steel piping, hanging

#### dth

| 1,200 mm |  |
|----------|--|
| 1,800 mm |  |
| 2,400 mm |  |
| 3,000 mm |  |
| 3,600 mm |  |

rail and mounting materials.

Dimensions of housing 3000 x 173 x 72 mm (W x H x D) Wash place width 600 mm

#### Technical Data

| no                         |                                                                                                |
|----------------------------|------------------------------------------------------------------------------------------------|
| for separately shower head |                                                                                                |
| no                         |                                                                                                |
| yes                        |                                                                                                |
| 72 mm                      |                                                                                                |
| 173 mm                     |                                                                                                |
| 3,000 mm                   |                                                                                                |
| wall mounting              |                                                                                                |
| 600 mm                     |                                                                                                |
| 5                          |                                                                                                |
| from backside              |                                                                                                |
|                            | for separately shower head   no   yes   72 mm   173 mm   3,000 mm   wall mounting   600 mm   5 |