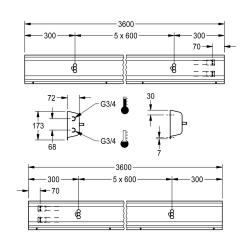

## overall width

1,200 mm

1,800 mm

2,400 mm

3,000 mm

3,600 mm

rail and mounting materials.

Dimensions of housing 3600 x 173 x 72 mm (W x H x D) Wash place width 600 mm

# **Technical Data**

| circulation                  | no                         |
|------------------------------|----------------------------|
| fitting                      | for separately shower head |
| hygiene flushing             | no                         |
| type of mixing               | yes                        |
| overall depth                | 72 mm                      |
| overall height               | 173 mm                     |
| overall width                | 3,600 mm                   |
| type of mounting             | wall mounting              |
| wash place width             | 600 mm                     |
| number of wash places        | 6                          |
| position of water connection | from backside              |