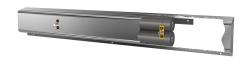

## **KWC**

Fitting unit for wall mounting

## Modell-Linie: FITTING-UNITS | AQFU0220

Taps | Fitting units

## 2030064898

with 5 wash places, housing width 3000 mm

with 6 wash places, housing width 3600 mm  $\,$ 

Fitting unit ready for connection with 6 wash places, for wall mounting, for connection to hot and cold water from right or left at rear. Housing made of stainless steel, satin finished with preassembled fitting connection blocks and connection options for power supply to electronic fittings, stainless steel piping, hanging

## overall width

1,200 mm

1,800 mm

2,400 mm

3,000 mm

3,600 mm

rail and mounting materials.

Dimensions of housing 3600 x 173 x 72 mm (W x H x D) Wash place width 600 mm