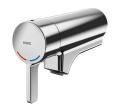

# **KWC**

Fitting unit for wall mounting

**Modell-Linie: FITTING-UNITS | AQFU0220** Taps | Fitting units

F5S-Mix self-closing single-mixer for fitting unit or wall flange

**2030058991** F5SM1011

F5L-Therm single-lever thermostatic mixer for tap unit or wall flange

**2030065268** F5LT1033

F5E-Mix electronic washbasin mixer for fitting unit or wall flange

**2030058995** F5EM1015

**Spare Parts** 

Stainless steel care set

**2000109019** ZWSPL0024

Cleaning product CHROMOL