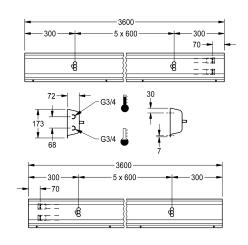

## 2030064898

with 5 wash places, housing width 3000 mm

with 6 wash places, housing width 3600 mm  $\,$ 

Fitting unit ready for connection with 6 wash places, for wall mounting, for connection to hot and cold water from right or left at rear. Housing made of stainless steel, satin finished with preassembled fitting connection blocks and connection options for power supply to electronic fittings, stainless steel piping, hanging

## overall width

1,200 mm

1,800 mm

2,400 mm

3,000 mm

3,600 mm

rail and mounting materials.

Dimensions of housing 3600 x 173 x 72 mm (W x H x D) Wash place width 600 mm

# **Technical Data**

| circulation                  | no                         |
|------------------------------|----------------------------|
| fitting                      | for separately shower head |
| hygiene flushing             | no                         |
| type of mixing               | yes                        |
| overall depth                | 72 mm                      |
| overall height               | 173 mm                     |
| overall width                | 3,600 mm                   |
| type of mounting             | wall mounting              |
| wash place width             | 600 mm                     |
| number of wash places        | 6                          |
| position of water connection | from backside              |