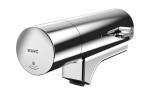

## **KWC**

Fitting unit for wall mounting

## Modell-Linie: FITTING-UNITS | AQFU0220

Taps | Fitting units

## 2030064898

with 5 wash places, housing width 3000 mm

with 6 wash places, housing width 3600 mm  $\,$ 

Fitting unit ready for connection with 6 wash places, for wall mounting, for connection to hot and cold water from right or left at rear. Housing made of stainless steel, satin finished with preassembled fitting connection blocks and connection options for power supply to electronic fittings, stainless steel piping, hanging

## overall width

1,200 mm

1,800 mm

2,400 mm

3,000 mm

3,600 mm

rail and mounting materials.

Dimensions of housing 3600 x 173 x 72 mm (W x H x D) Wash place width 600 mm

# **Technical Data**

| circulation                  | no                         |
|------------------------------|----------------------------|
| fitting                      | for separately shower head |
| hygiene flushing             | no                         |
| type of mixing               | yes                        |
| overall depth                | 72 mm                      |
| overall height               | 173 mm                     |
| overall width                | 3,600 mm                   |
| type of mounting             | wall mounting              |
| wash place width             | 600 mm                     |
| number of wash places        | 6                          |
| position of water connection | from backside              |