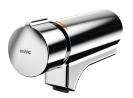

# **KWC**

Fitting unit for wall mounting

**Modell-Linie: FITTING-UNITS | AQFU0220** Taps | Fitting units

F5S-Mix self-closing single-mixer for fitting unit or wall flange

**2030058991** F5SM1011

F5L-Therm single-lever thermostatic mixer for tap unit or wall flange