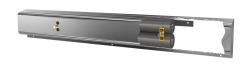

## 2030064898

with 5 wash places, housing width 3000 mm

with 6 wash places, housing width 3600 mm  $\,$ 

Fitting unit ready for connection with 6 wash places, for wall mounting, for connection to hot and cold water from right or left at rear. Housing made of stainless steel, satin finished with preassembled fitting connection blocks and connection options for power supply to electronic fittings, stainless steel piping, hanging

## overall width

1,200 mm

1,800 mm

2,400 mm

3,000 mm

3,600 mm

rail and mounting materials.

Dimensions of housing 3600 x 173 x 72 mm (W x H x D) Wash place width 600 mm

# **Technical Data**

| circulation                  | no                         |
|------------------------------|----------------------------|
| fitting                      | for separately shower head |
| hygiene flushing             | no                         |
| type of mixing               | yes                        |
| overall depth                | 72 mm                      |
| overall height               | 173 mm                     |
| overall width                | 3,600 mm                   |
| type of mounting             | wall mounting              |
| wash place width             | 600 mm                     |
| number of wash places        | 6                          |
| position of water connection | from backside              |