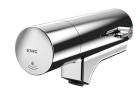

## **KWC**

Fitting unit for wall mounting

## Modell-Linie: FITTING-UNITS | AQFU0220

Taps | Fitting units

## 2030064898

with 5 wash places, housing width 3000 mm

with 6 wash places, housing width 3600 mm  $\,$ 

Fitting unit ready for connection with 6 wash places, for wall mounting, for connection to hot and cold water from right or left at rear. Housing made of stainless steel, satin finished with preassembled fitting connection blocks and connection options for power supply to electronic fittings, stainless steel piping, hanging

## overall width

1,200 mm

1,800 mm

2,400 mm

3,000 mm

3,600 mm

rail and mounting materials.

Dimensions of housing 3600 x 173 x 72 mm (W x H x D) Wash place width 600 mm