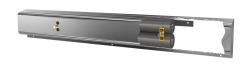

## 2030064898

with 5 wash places, housing width 3000 mm

with 6 wash places, housing width 3600 mm  $\,$ 

Fitting unit ready for connection with 6 wash places, for wall mounting, for connection to hot and cold water from right or left at rear. Housing made of stainless steel, satin finished with preassembled fitting connection blocks and connection options for power supply to electronic fittings, stainless steel piping, hanging

## overall width

1,200 mm

1,800 mm

2,400 mm

3,000 mm

3,600 mm

rail and mounting materials.

Dimensions of housing 3600 x 173 x 72 mm (W x H x D) Wash place width 600 mm