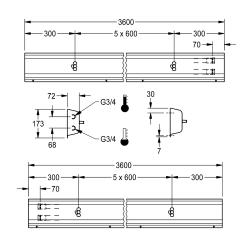

## overall width

1,200 mm

1,800 mm

2,400 mm

3,000 mm

3,600 mm

rail and mounting materials.

Dimensions of housing 3600 x 173 x 72 mm (W x H x D) Wash place width 600 mm

# **Technical Data**

| circulation                  | no                  |
|------------------------------|---------------------|
| fitting                      | for separately show |
| hygiene flushing             | no                  |
| type of mixing               | yes                 |
| overall depth                | 72 mm               |
| overall height               | 173 mm              |
| overall width                | 3,600 mm            |
| type of mounting             | wall mounting       |
| wash place width             | 600 mm              |
| number of wash places        | 6                   |
| position of water connection | from backside       |