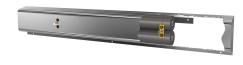

## **KWC**

Fitting unit for wall mounting

## 2030064898

with 5 wash places, housing width 3000 mm

with 6 wash places, housing width 3600 mm  $\,$ 

Fitting unit ready for connection with 6 wash places, for wall mounting, for connection to hot and cold water from right or left at rear. Housing made of stainless steel, satin finished with preassembled fitting connection blocks and connection options for power supply to electronic fittings, stainless steel piping, hanging

## overall width

1,200 mm

1,800 mm

2,400 mm

3,000 mm

3,600 mm

rail and mounting materials.

Dimensions of housing 3600 x 173 x 72 mm (W x H x D) Wash place width 600 mm