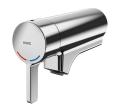

# **KWC**

Fitting unit for wall mounting

**Modell-Linie: FITTING-UNITS | AQFU0220** Taps | Fitting units

F5S-Mix self-closing single-mixer for fitting unit or wall flange

**2030058991** F5SM1011

F5L-Therm single-lever thermostatic mixer for tap unit or wall flange

**2030065268** F5LT1033

F5E-Mix electronic washbasin mixer for fitting unit or wall flange

**2030058995** F5EM1015