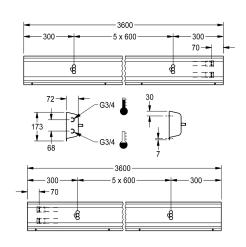

## overall width

1,200 mm

1,800 mm

2,400 mm

3,000 mm

3,600 mm

rail and mounting materials.

Dimensions of housing 3600 x 173 x 72 mm (W x H x D) Wash place width 600 mm

# **Technical Data**

| circulation                  | no                         |
|------------------------------|----------------------------|
| fitting                      | for separately shower head |
| hygiene flushing             | no                         |
| type of mixing               | yes                        |
| overall depth                | 72 mm                      |
| overall height               | 173 mm                     |
| overall width                | 3,600 mm                   |
| type of mounting             | wall mounting              |
| wash place width             | 600 mm                     |
| number of wash places        | 6                          |
| position of water connection | from backside              |