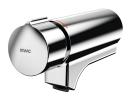

# **KWC**

Fitting unit for wall mounting

**Modell-Linie: FITTING-UNITS | AQFU0220** Taps | Fitting units

F5S-Mix self-closing single-mixer for fitting unit or wall flange

**2030058991** F5SM1011

F5L-Therm single-lever thermostatic mixer for tap unit or wall flange