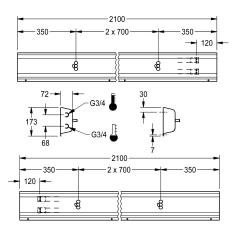

| 1,400 mm |  |
|----------|--|
| 2,100 mm |  |
| 2,800 mm |  |
| 3,500 mm |  |
| 4,200 mm |  |

rail and mounting materials.

Dimensions of housing 2100 x 173 x 72 mm (W x H x D) Wash place width 700 mm

#### Technical Data

| circulation                  | no                         |
|------------------------------|----------------------------|
| fitting                      | for separately shower head |
| hygiene flushing             | no                         |
| type of mixing               | yes                        |
| overall depth                | 72 mm                      |
| overall height               | 173 mm                     |
| overall width                | 2,100 mm                   |
| type of mounting             | wall mounting              |
| wash place width             | 700 mm                     |
| number of wash places        | 3                          |
| position of water connection | from backside              |