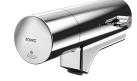

## кwс Fitting unit for wall mounting

Fitting unit ready for connection with 3 wash places, for wall mounting, for connection to hot and cold water from right or left at rear. Housing made of stainless steel, satin finished with pre-assembled fitting connection blocks and connection options for power supply to electronic fittings, stainless steel piping, hanging

| 1,400 mm |  |
|----------|--|
| 2,100 mm |  |
| 2,800 mm |  |
| 3,500 mm |  |
| 4,200 mm |  |

rail and mounting materials.

Dimensions of housing 2100 x 173 x 72 mm (W x H x D) Wash place width 700 mm

#### Technical Data

| circulation                  | no                         |
|------------------------------|----------------------------|
| fitting                      | for separately shower head |
| hygiene flushing             | no                         |
| type of mixing               | yes                        |
| overall depth                | 72 mm                      |
| overall height               | 173 mm                     |
| overall width                | 2,100 mm                   |
| type of mounting             | wall mounting              |
| wash place width             | 700 mm                     |
| number of wash places        | 3                          |
| position of water connection | from backside              |