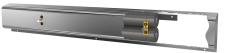

Fitting unit ready for connection with 3 wash places, for wall mounting, for connection to hot and cold water from right or left at rear. Housing made of stainless steel, satin finished with pre-assembled fitting connection blocks and connection options for power supply to electronic fittings, stainless steel piping, hanging

| 1,400 mm |  |
|----------|--|
| 2,100 mm |  |
| 2,800 mm |  |
| 3,500 mm |  |
| 4,200 mm |  |

rail and mounting materials.

Dimensions of housing 2100 x 173 x 72 mm (W x H x D) Wash place width 700 mm