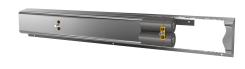

#### 2030064917

with 6 wash places, housing width 4200 mm  $\,$ 

Fitting unit ready for connection with 3 wash places, for wall mounting, for connection to hot and cold water from right or left at rear. Housing made of stainless steel, satin finished with preassembled fitting connection blocks and connection options for power supply to electronic fittings, stainless steel piping, hanging

## overall width

1,400 mm

2,100 mm

2,800 mm

3,500 mm

4,200 mm

rail and mounting materials.

Dimensions of housing 2100 x 173 x 72 mm (W x H x D) Wash place width 700 mm