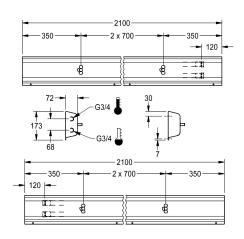

## overall width

1,400 mm

2,100 mm

2,800 mm

3,500 mm

4,200 mm

rail and mounting materials.

Dimensions of housing 2100 x 173 x 72 mm (W x H x D) Wash place width 700 mm

# Technical Data

| circulation                  | no                         |
|------------------------------|----------------------------|
| fitting                      | for separately shower head |
| hygiene flushing             | no                         |
| type of mixing               | yes                        |
| overall depth                | 72 mm                      |
| overall height               | 173 mm                     |
| overall width                | 2,100 mm                   |
| type of mounting             | wall mounting              |
| wash place width             | 700 mm                     |
| number of wash places        | 3                          |
| position of water connection | from backside              |