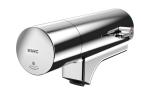

## **KWC**

Fitting unit for wall mounting

## Modell-Linie: FITTING-UNITS | AQFU0222

Taps | Fitting units

#### 2030064917

with 6 wash places, housing width 4200 mm  $\,$ 

Fitting unit ready for connection with 3 wash places, for wall mounting, for connection to hot and cold water from right or left at rear. Housing made of stainless steel, satin finished with preassembled fitting connection blocks and connection options for power supply to electronic fittings, stainless steel piping, hanging

## overall width

1,400 mm

2,100 mm

2,800 mm

3,500 mm

4,200 mm

rail and mounting materials.

Dimensions of housing 2100 x 173 x 72 mm (W x H x D) Wash place width 700 mm

# Technical Data

| circulation                  | no                         |
|------------------------------|----------------------------|
| fitting                      | for separately shower head |
| hygiene flushing             | no                         |
| type of mixing               | yes                        |
| overall depth                | 72 mm                      |
| overall height               | 173 mm                     |
| overall width                | 2,100 mm                   |
| type of mounting             | wall mounting              |
| wash place width             | 700 mm                     |
| number of wash places        | 3                          |
| position of water connection | from backside              |