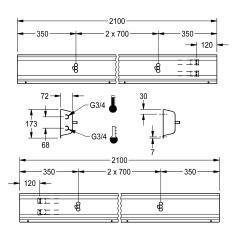

# Modell-Linie: FITTING-UNITS | AQFU0222 Taps | Fitting units

| KWC-No.                                                        | overall width |  |
|----------------------------------------------------------------|---------------|--|
| 2030064904<br>with 3 wash places, housing width 2100 mm        | 1,400 mm      |  |
| 2030064903<br>with 3 wash places, housing width 2100 mm        | 2,100 mm      |  |
| <b>2030064907</b><br>with 4 wash places, housing width 2800 mm | 2,800 mm      |  |
| 2030064912<br>with 5 wash places, housing width 3500 mm        | 3,500 mm      |  |
| 2030064917<br>with 6 wash places, housing width 4200 mm        | 4,200 mm      |  |
|                                                                |               |  |

| 1,400 mm |  |
|----------|--|
| 2,100 mm |  |
| 2,800 mm |  |
| 3,500 mm |  |
| 1,200 mm |  |

rail and mounting materials.

Dimensions of housing 2100 x 173 x 72 mm (W x H x D) Wash place width 700 mm

#### Technical Data

| circulation                  | no                         |
|------------------------------|----------------------------|
| fitting                      | for separately shower head |
| hygiene flushing             | no                         |
| type of mixing               | yes                        |
| overall depth                | 72 mm                      |
| overall height               | 173 mm                     |
| overall width                | 2,100 mm                   |
| type of mounting             | wall mounting              |
| wash place width             | 700 mm                     |
| number of wash places        | 3                          |
| position of water connection | from backside              |