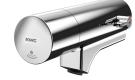

## кwс Fitting unit for wall mounting

Fitting unit ready for connection with 3 wash places, for wall mounting, for connection to hot and cold water from right or left at rear. Housing made of stainless steel, satin finished with pre-assembled fitting connection blocks and connection options for power supply to electronic fittings, stainless steel piping, hanging

#### Technical Data

| circulation                  | no                         |
|------------------------------|----------------------------|
| fitting                      | for separately shower head |
| hygiene flushing             | no                         |
| type of mixing               | yes                        |
| overall depth                | 72 mm                      |
| overall height               | 173 mm                     |
| overall width                | 2,100 mm                   |
| type of mounting             | wall mounting              |
| wash place width             | 700 mm                     |
| number of wash places        | 3                          |
| position of water connection | from backside              |