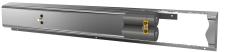

## кwс Fitting unit for wall mounting

Fitting unit ready for connection with 3 wash places, for wall mounting, for connection to hot and cold water from right or left at rear. Housing made of stainless steel, satin finished with pre-assembled fitting connection blocks and connection options for power supply to electronic fittings, stainless steel piping, hanging

| 1,400 mm |  |
|----------|--|
| 2,100 mm |  |
| 2,800 mm |  |
| 3,500 mm |  |
| 1,200 mm |  |

rail and mounting materials.

Dimensions of housing 2100 x 173 x 72 mm (W x H x D) Wash place width 700 mm