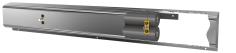

Fitting unit ready for connection with 3 wash places, for wall mounting, for connection to hot and cold water from right or left at rear. Housing made of stainless steel, satin finished with pre-assembled fitting connection blocks and connection options for power supply to electronic fittings, stainless steel piping, hanging

| 1,400 mm |  |
|----------|--|
| 2,100 mm |  |
| 2,800 mm |  |
| 3,500 mm |  |
| 4,200 mm |  |

rail and mounting materials.

Dimensions of housing 2100 x 173 x 72 mm (W x H x D) Wash place width 700 mm

#### Technical Data

| circulation                  | no                         |
|------------------------------|----------------------------|
| fitting                      | for separately shower head |
| hygiene flushing             | no                         |
| type of mixing               | yes                        |
| overall depth                | 72 mm                      |
| overall height               | 173 mm                     |
| overall width                | 2,100 mm                   |
| type of mounting             | wall mounting              |
| wash place width             | 700 mm                     |
| number of wash places        | 3                          |
| position of water connection | from backside              |