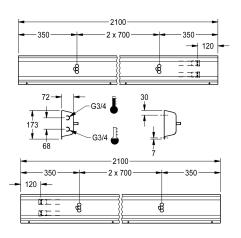

| 1,400 mm |  |
|----------|--|
| 2,100 mm |  |
| 2,800 mm |  |
| 3,500 mm |  |
| 4,200 mm |  |

rail and mounting materials.

Dimensions of housing 2100 x 173 x 72 mm (W x H x D) Wash place width 700 mm

#### Technical Data

| circulation                  | no                         |
|------------------------------|----------------------------|
| fitting                      | for separately shower head |
| hygiene flushing             | no                         |
| type of mixing               | yes                        |
| overall depth                | 72 mm                      |
| overall height               | 173 mm                     |
| overall width                | 2,100 mm                   |
| type of mounting             | wall mounting              |
| wash place width             | 700 mm                     |
| number of wash places        | 3                          |
| position of water connection | from backside              |