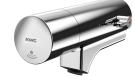

## кwс Fitting unit for wall mounting

# Modell-Linie: FITTING-UNITS | AQFU0222

Taps | Fitting units

| overall width |
|---------------|
| 1,400 mm      |
| 2,100 mm      |
| 2,800 mm      |
| 3,500 mm      |
| 4,200 mm      |
| -             |

Fitting unit ready for connection with 3 wash places, for wall mounting, for connection to hot and cold water from right or left at rear. Housing made of stainless steel, satin finished with pre-assembled fitting connection blocks and connection options for power supply to electronic fittings, stainless steel piping, hanging

| 1,400 mm |  |
|----------|--|
| 2,100 mm |  |
| 2,800 mm |  |
| 3,500 mm |  |
| 4,200 mm |  |

rail and mounting materials.

Dimensions of housing 2100 x 173 x 72 mm (W x H x D) Wash place width 700 mm

#### Technical Data

| circulation                  | no                         |
|------------------------------|----------------------------|
| fitting                      | for separately shower head |
| hygiene flushing             | no                         |
| type of mixing               | yes                        |
| overall depth                | 72 mm                      |
| overall height               | 173 mm                     |
| overall width                | 2,100 mm                   |
| type of mounting             | wall mounting              |
| wash place width             | 700 mm                     |
| number of wash places        | 3                          |
| position of water connection | from backside              |