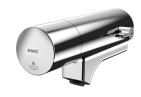

## **KWC**

Fitting unit for wall mounting

## Modell-Linie: FITTING-UNITS | AQFU0221

Taps | Fitting units

## 2030064912

with 5 wash places, housing width 3500 mm

with 6 wash places, housing width 4200 mm

Fitting unit ready for connection with 2 wash places, for wall mounting, for connection to hot and cold water from right or left at rear. Housing made of stainless steel, satin finished with preassembled fitting connection blocks and connection options for power supply to electronic fittings, stainless steel piping, hanging

## overall width

1,400 mm

2,100 mm

2,800 mm

3,500 mm

4,200 mm

rail and mounting materials.

Dimensions of housing 1400 x 173 x 72 mm (W x H x D) Wash place width 700 mm

# **Technical Data**

| circulation                  | no                         |
|------------------------------|----------------------------|
| fitting                      | for separately shower head |
| hygiene flushing             | no                         |
| type of mixing               | yes                        |
| overall depth                | 72 mm                      |
| overall height               | 173 mm                     |
| overall width                | 1,400 mm                   |
| type of mounting             | wall mounting              |
| wash place width             | 700 mm                     |
| number of wash places        | 2                          |
| position of water connection | from backside              |