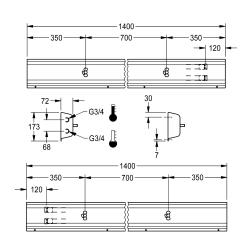

## overall width

1,400 mm

2,100 mm

2,800 mm

3,500 mm

4,200 mm

rail and mounting materials.

Dimensions of housing 1400 x 173 x 72 mm (W x H x D) Wash place width 700 mm

# **Technical Data**

| circulation                  | no                         |
|------------------------------|----------------------------|
| fitting                      | for separately shower head |
| hygiene flushing             | no                         |
| type of mixing               | yes                        |
| overall depth                | 72 mm                      |
| overall height               | 173 mm                     |
| overall width                | 1,400 mm                   |
| type of mounting             | wall mounting              |
| wash place width             | 700 mm                     |
| number of wash places        | 2                          |
| position of water connection | from backside              |