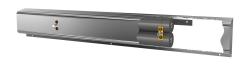

## 2030064912

with 5 wash places, housing width 3500 mm

with 6 wash places, housing width 4200 mm

Fitting unit ready for connection with 2 wash places, for wall mounting, for connection to hot and cold water from right or left at rear. Housing made of stainless steel, satin finished with preassembled fitting connection blocks and connection options for power supply to electronic fittings, stainless steel piping, hanging

## overall width

1,400 mm

2,100 mm

2,800 mm

3,500 mm

4,200 mm

rail and mounting materials.

Dimensions of housing 1400 x 173 x 72 mm (W x H x D) Wash place width 700 mm