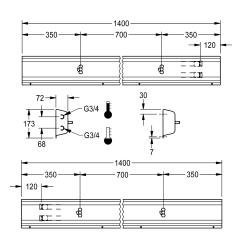

Fitting unit ready for connection with 2 wash places, for wall mounting, for connection to hot and cold water from right or left at rear. Housing made of stainless steel, satin finished with pre-assembled fitting connection blocks and connection options for power supply to electronic fittings, stainless steel piping, hanging

| 1,400 mm |  |
|----------|--|
| 2,100 mm |  |
| 2,800 mm |  |
| 3,500 mm |  |
| 4,200 mm |  |

rail and mounting materials.

Dimensions of housing 1400 x 173 x 72 mm (W x H x D) Wash place width 700 mm

#### Technical Data

| circulation                  | no                         |
|------------------------------|----------------------------|
| fitting                      | for separately shower head |
| hygiene flushing             | no                         |
| type of mixing               | yes                        |
| overall depth                | 72 mm                      |
| overall height               | 173 mm                     |
| overall width                | 1,400 mm                   |
| type of mounting             | wall mounting              |
| wash place width             | 700 mm                     |
| number of wash places        | 2                          |
| position of water connection | from backside              |