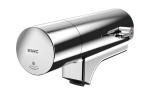

## **KWC**

Fitting unit for wall mounting

## Modell-Linie: FITTING-UNITS | AQFU0221

Taps | Fitting units

## 2030064912

with 5 wash places, housing width 3500 mm

with 6 wash places, housing width 4200 mm

Fitting unit ready for connection with 2 wash places, for wall mounting, for connection to hot and cold water from right or left at rear. Housing made of stainless steel, satin finished with preassembled fitting connection blocks and connection options for power supply to electronic fittings, stainless steel piping, hanging

## overall width

1,400 mm

2,100 mm

2,800 mm

3,500 mm

4,200 mm

rail and mounting materials.

Dimensions of housing 1400 x 173 x 72 mm (W x H x D) Wash place width 700 mm

# **Technical Data**

| circulation                  | no                 |
|------------------------------|--------------------|
| fitting                      | for separately sho |
| hygiene flushing             | no                 |
| type of mixing               | yes                |
| overall depth                | 72 mm              |
| overall height               | 173 mm             |
| overall width                | 1,400 mm           |
| type of mounting             | wall mounting      |
| wash place width             | 700 mm             |
| number of wash places        | 2                  |
| position of water connection | from backside      |