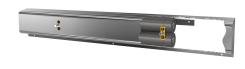

## **KWC**

Fitting unit for wall mounting

## 2030064912

with 5 wash places, housing width 3500 mm

with 6 wash places, housing width 4200 mm

Fitting unit ready for connection with 2 wash places, for wall mounting, for connection to hot and cold water from right or left at rear. Housing made of stainless steel, satin finished with preassembled fitting connection blocks and connection options for power supply to electronic fittings, stainless steel piping, hanging

## overall width

1,400 mm

2,100 mm

2,800 mm

3,500 mm

4,200 mm

rail and mounting materials.

Dimensions of housing 1400 x 173 x 72 mm (W x H x D) Wash place width 700 mm