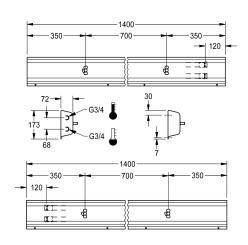

## overall width

1,400 mm

2,100 mm

2,800 mm

3,500 mm

4,200 mm

rail and mounting materials.

Dimensions of housing 1400 x 173 x 72 mm (W x H x D) Wash place width 700 mm

# **Technical Data**

| circulation                  | no                 |
|------------------------------|--------------------|
| fitting                      | for separately sho |
| hygiene flushing             | no                 |
| type of mixing               | yes                |
| overall depth                | 72 mm              |
| overall height               | 173 mm             |
| overall width                | 1,400 mm           |
| type of mounting             | wall mounting      |
| wash place width             | 700 mm             |
| number of wash places        | 2                  |
| position of water connection | from backside      |