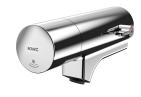

## **KWC**

Fitting unit for wall mounting

## Modell-Linie: FITTING-UNITS | AQFU0221

Taps | Fitting units

## 2030064912

with 5 wash places, housing width 3500 mm

with 6 wash places, housing width 4200 mm

Fitting unit ready for connection with 2 wash places, for wall mounting, for connection to hot and cold water from right or left at rear. Housing made of stainless steel, satin finished with preassembled fitting connection blocks and connection options for power supply to electronic fittings, stainless steel piping, hanging

## overall width

1,400 mm

2,100 mm

2,800 mm

3,500 mm

4,200 mm

rail and mounting materials.

Dimensions of housing 1400 x 173 x 72 mm (W x H x D) Wash place width 700 mm

# **Technical Data**

| circulation                  | no                |
|------------------------------|-------------------|
| fitting                      | for separately st |
| hygiene flushing             | no                |
| type of mixing               | yes               |
| overall depth                | 72 mm             |
| overall height               | 173 mm            |
| overall width                | 1,400 mm          |
| type of mounting             | wall mounting     |
| wash place width             | 700 mm            |
| number of wash places        | 2                 |
| position of water connection | from backside     |