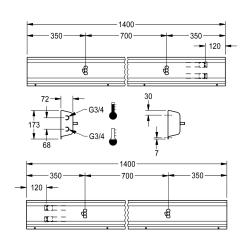

## overall width

1,400 mm

2,100 mm

2,800 mm

3,500 mm

4,200 mm

rail and mounting materials.

Dimensions of housing 1400 x 173 x 72 mm (W x H x D) Wash place width 700 mm

# **Technical Data**

| circulation                  | no                |
|------------------------------|-------------------|
| fitting                      | for separately st |
| hygiene flushing             | no                |
| type of mixing               | yes               |
| overall depth                | 72 mm             |
| overall height               | 173 mm            |
| overall width                | 1,400 mm          |
| type of mounting             | wall mounting     |
| wash place width             | 700 mm            |
| number of wash places        | 2                 |
| position of water connection | from backside     |