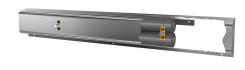

## 2030064912

with 5 wash places, housing width 3500 mm

with 6 wash places, housing width 4200 mm

Fitting unit ready for connection with 2 wash places, for wall mounting, for connection to hot and cold water from right or left at rear. Housing made of stainless steel, satin finished with preassembled fitting connection blocks and connection options for power supply to electronic fittings, stainless steel piping, hanging

## overall width

1,400 mm

2,100 mm

2,800 mm

3,500 mm

4,200 mm

rail and mounting materials.

Dimensions of housing 1400 x 173 x 72 mm (W x H x D) Wash place width 700 mm