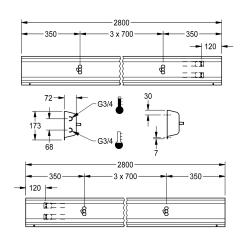

# Modell-Linie: FITTING-UNITS | AQFU0223 Taps | Fitting units

....

| overall wid |
|-------------|
| 1,400 mm    |
| 2,100 mm    |
| 2,800 mm    |
| 3,500 mm    |
| 4,200 mm    |
|             |

Fitting unit ready for connection with 4 wash places, for wall mounting, for connection to hot and cold water from right or left at rear. Housing made of stainless steel, satin finished with pre-assembled fitting connection blocks and connection options for power supply to electronic fittings, stainless steel piping, hanging

#### dth

| 1,400 mm |
|----------|
| 2,100 mm |
| 2,800 mm |
| 3,500 mm |
| 4,200 mm |

rail and mounting materials.

Dimensions of housing 2800 x 173 x 72 mm (W x H x D) Wash place width 700 mm

#### Technical Data

| circulation                  | no                         |
|------------------------------|----------------------------|
| fitting                      | for separately shower head |
| hygiene flushing             | no                         |
| type of mixing               | yes                        |
| overall depth                | 72 mm                      |
| overall height               | 173 mm                     |
| overall width                | 2,800 mm                   |
| type of mounting             | wall mounting              |
| wash place width             | 700 mm                     |
| number of wash places        | 4                          |
| position of water connection | from backside              |