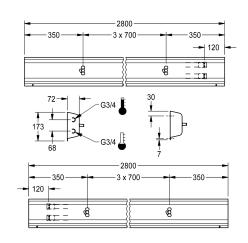

## overall width

1,400 mm

2,100 mm

2,800 mm

3,500 mm

4,200 mm

rail and mounting materials.

Dimensions of housing 2800 x 173 x 72 mm (W x H x D) Wash place width 700 mm

# **Technical Data**

| circulation                  | no                         |
|------------------------------|----------------------------|
| fitting                      | for separately shower head |
| hygiene flushing             | no                         |
| type of mixing               | yes                        |
| overall depth                | 72 mm                      |
| overall height               | 173 mm                     |
| overall width                | 2,800 mm                   |
| type of mounting             | wall mounting              |
| wash place width             | 700 mm                     |
| number of wash places        | 4                          |
| position of water connection | from backside              |