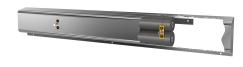

## 2030064912

with 5 wash places, housing width 3500 mm

with 6 wash places, housing width 4200 mm

Fitting unit ready for connection with 4 wash places, for wall mounting, for connection to hot and cold water from right or left at rear. Housing made of stainless steel, satin finished with preassembled fitting connection blocks and connection options for power supply to electronic fittings, stainless steel piping, hanging

## overall width

1,400 mm

2,100 mm

2,800 mm

3,500 mm

4,200 mm

rail and mounting materials.

Dimensions of housing 2800 x 173 x 72 mm (W x H x D) Wash place width 700 mm

# **Technical Data**

| circulation                  | no                         |
|------------------------------|----------------------------|
| fitting                      | for separately shower head |
| hygiene flushing             | no                         |
| type of mixing               | yes                        |
| overall depth                | 72 mm                      |
| overall height               | 173 mm                     |
| overall width                | 2,800 mm                   |
| type of mounting             | wall mounting              |
| wash place width             | 700 mm                     |
| number of wash places        | 4                          |
| position of water connection | from backside              |