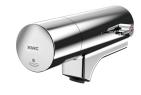

# **KWC**

Fitting unit for wall mounting

**Modell-Linie: FITTING-UNITS | AQFU0223** Taps | Fitting units

F5S-Mix self-closing single-mixer for fitting unit or wall flange

**2030058991** F5SM1011

F5L-Therm single-lever thermostatic mixer for tap unit or wall flange

**2030065268** F5LT1033

F5E-Mix electronic washbasin mixer for fitting unit or wall flange

**2030058995** F5EM1015

**Spare Parts** 

Stainless steel care set

**2000109019** ZWSPL0024

Cleaning product CHROMOL