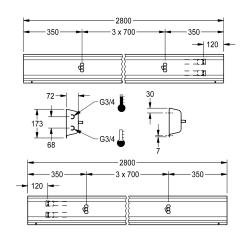

# Modell-Linie: FITTING-UNITS | AQFU0223 Taps | Fitting units

....

| overall wid |
|-------------|
| 1,400 mm    |
| 2,100 mm    |
| 2,800 mm    |
| 3,500 mm    |
| 4,200 mm    |
|             |

Fitting unit ready for connection with 4 wash places, for wall mounting, for connection to hot and cold water from right or left at rear. Housing made of stainless steel, satin finished with pre-assembled fitting connection blocks and connection options for power supply to electronic fittings, stainless steel piping, hanging

#### idth

| 1,400 mm |  |
|----------|--|
| 2,100 mm |  |
| 2,800 mm |  |
| 3,500 mm |  |
| 4,200 mm |  |

rail and mounting materials.

Dimensions of housing 2800 x 173 x 72 mm (W x H x D) Wash place width 700 mm

#### Technical Data

| circulation                  | no                         |
|------------------------------|----------------------------|
| fitting                      | for separately shower head |
| hygiene flushing             | no                         |
| type of mixing               | yes                        |
| overall depth                | 72 mm                      |
| overall height               | 173 mm                     |
| overall width                | 2,800 mm                   |
| type of mounting             | wall mounting              |
| wash place width             | 700 mm                     |
| number of wash places        | 4                          |
| position of water connection | from backside              |