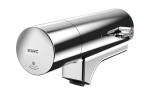

## **KWC**

Fitting unit for wall mounting

## Modell-Linie: FITTING-UNITS | AQFU0224

Taps | Fitting units

## 2030064912

with 5 wash places, housing width 3500 mm

with 6 wash places, housing width 4200 mm

Fitting unit ready for connection with 5 wash places, for wall mounting, for connection to hot and cold water from right or left at rear. Housing made of stainless steel, satin finished with preassembled fitting connection blocks and connection options for power supply to electronic fittings, stainless steel piping, hanging

## overall width

1,400 mm

2,100 mm

2,800 mm

3,500 mm

4,200 mm

rail and mounting materials.

Dimensions of housing 3500 x 173 x 72 mm (W x H x D) Wash place width 700 mm

# **Technical Data**

| circulation                  | no                         |
|------------------------------|----------------------------|
| fitting                      | for separately shower head |
| hygiene flushing             | no                         |
| type of mixing               | yes                        |
| overall depth                | 72 mm                      |
| overall height               | 173 mm                     |
| overall width                | 3,500 mm                   |
| type of mounting             | wall mounting              |
| wash place width             | 700 mm                     |
| number of wash places        | 5                          |
| position of water connection | from backside              |