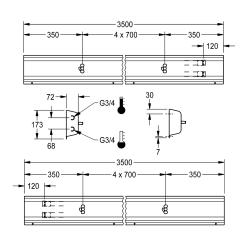

## overall width

1,400 mm

2,100 mm

2,800 mm

3,500 mm

4,200 mm

rail and mounting materials.

Dimensions of housing 3500 x 173 x 72 mm (W x H x D) Wash place width 700 mm

# **Technical Data**

| circulation                  | no                         |
|------------------------------|----------------------------|
| fitting                      | for separately shower head |
| hygiene flushing             | no                         |
| type of mixing               | yes                        |
| overall depth                | 72 mm                      |
| overall height               | 173 mm                     |
| overall width                | 3,500 mm                   |
| type of mounting             | wall mounting              |
| wash place width             | 700 mm                     |
| number of wash places        | 5                          |
| position of water connection | from backside              |