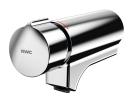

# **KWC**

Fitting unit for wall mounting

**Modell-Linie: FITTING-UNITS | AQFU0224** Taps | Fitting units

F5S-Mix self-closing single-mixer for fitting unit or wall flange

**2030058991** F5SM1011

F5L-Therm single-lever thermostatic mixer for tap unit or wall flange