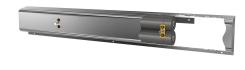

## 2030064912

with 5 wash places, housing width 3500 mm

with 6 wash places, housing width 4200 mm

Fitting unit ready for connection with 5 wash places, for wall mounting, for connection to hot and cold water from right or left at rear. Housing made of stainless steel, satin finished with preassembled fitting connection blocks and connection options for power supply to electronic fittings, stainless steel piping, hanging

## overall width

1,400 mm

2,100 mm

2,800 mm

3,500 mm

4,200 mm

rail and mounting materials.

Dimensions of housing 3500 x 173 x 72 mm (W x H x D) Wash place width 700 mm