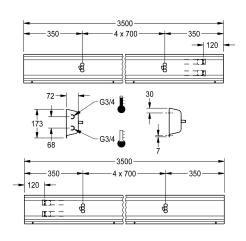

## overall width

1,400 mm

2,100 mm

2,800 mm

3,500 mm

4,200 mm

rail and mounting materials.

Dimensions of housing 3500 x 173 x 72 mm (W x H x D) Wash place width 700 mm

# **Technical Data**

| circulation                  | no                         |  |
|------------------------------|----------------------------|--|
| fitting                      | for separately shower head |  |
| hygiene flushing             | no                         |  |
| type of mixing               | yes                        |  |
| overall depth                | 72 mm                      |  |
| overall height               | 173 mm                     |  |
| overall width                | 3,500 mm                   |  |
| type of mounting             | wall mounting              |  |
| wash place width             | 700 mm                     |  |
| number of wash places        | 5                          |  |
| position of water connection | from backside              |  |