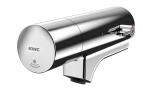

# **KWC**

Fitting unit for wall mounting

**Modell-Linie: FITTING-UNITS | AQFU0224** Taps | Fitting units

F5S-Mix self-closing single-mixer for fitting unit or wall flange

**2030058991** F5SM1011

F5L-Therm single-lever thermostatic mixer for tap unit or wall flange

**2030065268** F5LT1033

F5E-Mix electronic washbasin mixer for fitting unit or wall flange

**2030058995** F5EM1015