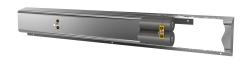

## **KWC**

Fitting unit for wall mounting

## Modell-Linie: FITTING-UNITS | AQFU0224

Taps | Fitting units

## 2030064912

with 5 wash places, housing width 3500 mm

with 6 wash places, housing width 4200 mm

Fitting unit ready for connection with 5 wash places, for wall mounting, for connection to hot and cold water from right or left at rear. Housing made of stainless steel, satin finished with preassembled fitting connection blocks and connection options for power supply to electronic fittings, stainless steel piping, hanging

## overall width

1,400 mm

2,100 mm

2,800 mm

3,500 mm

4,200 mm

rail and mounting materials.

Dimensions of housing 3500 x 173 x 72 mm (W x H x D) Wash place width 700 mm