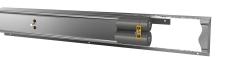

Fitting unit ready for connection with 5 wash places, for wall mounting, for connection to hot and cold water from right or left at rear. Housing made of stainless steel, satin finished with pre-assembled fitting connection blocks and connection options for power supply to electronic fittings, stainless steel piping, hanging

| 1,400 mm |   |
|----------|---|
| 2,100 mm |   |
| 2,800 mm |   |
| 3,500 mm | - |
| 4,200 mm |   |

rail and mounting materials.

Dimensions of housing 3500 x 173 x 72 mm (W x H x D) Wash place width 700 mm