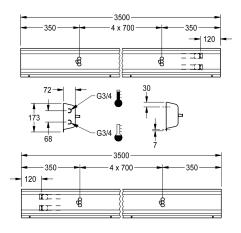

# Modell-Linie: FITTING-UNITS | AQFU0224 Taps | Fitting units

| overall width |
|---------------|
| 1,400 mm      |
| 2,100 mm      |
| 2,800 mm      |
| 3,500 mm      |
| 4,200 mm      |
|               |

| 1,400 mm |   |
|----------|---|
| 2,100 mm |   |
| 2,800 mm |   |
| 3,500 mm | - |
| 4,200 mm |   |

rail and mounting materials.

Dimensions of housing 3500 x 173 x 72 mm (W x H x D) Wash place width 700 mm

#### Technical Data

| circulation                  | no                         |
|------------------------------|----------------------------|
| fitting                      | for separately shower head |
| hygiene flushing             | no                         |
| type of mixing               | yes                        |
| overall depth                | 72 mm                      |
| overall height               | 173 mm                     |
| overall width                | 3,500 mm                   |
| type of mounting             | wall mounting              |
| wash place width             | 700 mm                     |
| number of wash places        | 5                          |
| position of water connection | from backside              |