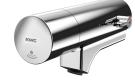

## кwс Fitting unit for wall mounting

Fitting unit ready for connection with 5 wash places, for wall mounting, for connection to hot and cold water from right or left at rear. Housing made of stainless steel, satin finished with pre-assembled fitting connection blocks and connection options for power supply to electronic fittings, stainless steel piping, hanging

#### Technical Data

| circulation                  | no                         |
|------------------------------|----------------------------|
| fitting                      | for separately shower head |
| hygiene flushing             | no                         |
| type of mixing               | yes                        |
| overall depth                | 72 mm                      |
| overall height               | 173 mm                     |
| overall width                | 3,500 mm                   |
| type of mounting             | wall mounting              |
| wash place width             | 700 mm                     |
| number of wash places        | 5                          |
| position of water connection | from backside              |