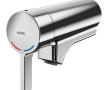

#### **Mandatory Accessories**

**KWC** Fitting unit for wall mounting

Modell-Linie: FITTING-UNITS | AQFU0224 Taps | Fitting units

F5L-Therm single-lever thermostatic mixer for tap unit or wall flange

F5S-Mix self-closing single-mixer for fitting unit or wall flange

**2030058991** F5SM1011 **2030065268** F5LT1033 F5E-Mix electronic washbasin mixer for fitting unit or wall flange

**2030058995** F5EM1015