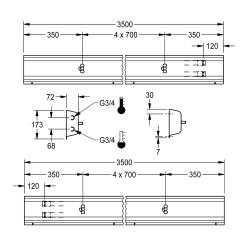

## 2030064912

with 5 wash places, housing width 3500 mm

with 6 wash places, housing width 4200 mm

Fitting unit ready for connection with 5 wash places, for wall mounting, for connection to hot and cold water from right or left at rear. Housing made of stainless steel, satin finished with preassembled fitting connection blocks and connection options for power supply to electronic fittings, stainless steel piping, hanging

## overall width

1,400 mm

2,100 mm

2,800 mm

3,500 mm

4,200 mm

rail and mounting materials.

Dimensions of housing 3500 x 173 x 72 mm (W x H x D) Wash place width 700 mm

# **Technical Data**

| circulation                  | no                         |   |
|------------------------------|----------------------------|---|
| fitting                      | for separately shower head |   |
| hygiene flushing             | no                         |   |
| type of mixing               | yes                        |   |
| overall depth                | 72 mm                      |   |
| overall height               | 173 mm                     |   |
| overall width                | 3,500 mm                   |   |
| type of mounting             | wall mounting              |   |
| wash place width             | 700 mm                     | , |
| number of wash places        | 5                          | , |
| position of water connection | from backside              |   |