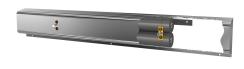

## **KWC**

Fitting unit for wall mounting

## Modell-Linie: FITTING-UNITS | AQFU0224

Taps | Fitting units

## 2030064912

with 5 wash places, housing width 3500 mm

with 6 wash places, housing width 4200 mm

Fitting unit ready for connection with 5 wash places, for wall mounting, for connection to hot and cold water from right or left at rear. Housing made of stainless steel, satin finished with preassembled fitting connection blocks and connection options for power supply to electronic fittings, stainless steel piping, hanging

## overall width

1,400 mm

2,100 mm

2,800 mm

3,500 mm

4,200 mm

rail and mounting materials.

Dimensions of housing 3500 x 173 x 72 mm (W x H x D) Wash place width 700 mm