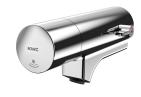

# **KWC**

Fitting unit for wall mounting

**Modell-Linie: FITTING-UNITS | AQFU0224** Taps | Fitting units

F5S-Mix self-closing single-mixer for fitting unit or wall flange

**2030058991** F5SM1011

F5L-Therm single-lever thermostatic mixer for tap unit or wall flange

**2030065268** F5LT1033

F5E-Mix electronic washbasin mixer for fitting unit or wall flange

**2030058995** F5EM1015

**Spare Parts** 

Stainless steel care set

**2000109019** ZWSPL0024

Cleaning product CHROMOL