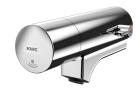

## **KWC**

Fitting unit for wall mounting

## Modell-Linie: FITTING-UNITS | AQFU0225

Taps | Fitting units

#### 2030064917

with 6 wash places, housing width 4200 mm  $\,$ 

Fitting unit ready for connection with 6 wash places, for wall mounting, for connection to hot and cold water from right or left at rear. Housing made of stainless steel, satin finished with preassembled fitting connection blocks and connection options for power supply to electronic fittings, stainless steel piping, hanging

## overall width

1,400 mm

2,100 mm

2,800 mm

3,500 mm

4,200 mm

rail and mounting materials.

Dimensions of housing 4200 x 173 x 72 mm (W x H x D) Wash place width 700 mm

# Technical Data

| circulation                  | no                         |  |
|------------------------------|----------------------------|--|
| fitting                      | for separately shower head |  |
| hygiene flushing             | no                         |  |
| type of mixing               | yes                        |  |
| overall depth                | 72 mm                      |  |
| overall height               | 173 mm                     |  |
| overall width                | 4,200 mm                   |  |
| type of mounting             | wall mounting              |  |
| wash place width             | 700 mm                     |  |
| number of wash places        | 6                          |  |
| position of water connection | from backside              |  |