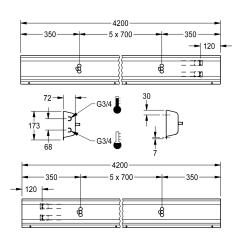

## overall width

1,400 mm

2,100 mm

2,800 mm

3,500 mm

4,200 mm

rail and mounting materials.

Dimensions of housing 4200 x 173 x 72 mm (W x H x D) Wash place width 700 mm

# Technical Data

| circulation                  | no                         |  |
|------------------------------|----------------------------|--|
| fitting                      | for separately shower head |  |
| hygiene flushing             | no                         |  |
| type of mixing               | yes                        |  |
| overall depth                | 72 mm                      |  |
| overall height               | 173 mm                     |  |
| overall width                | 4,200 mm                   |  |
| type of mounting             | wall mounting              |  |
| wash place width             | 700 mm                     |  |
| number of wash places        | 6                          |  |
| position of water connection | from backside              |  |