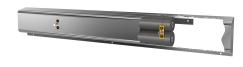

#### 2030064917

with 6 wash places, housing width 4200 mm  $\,$ 

Fitting unit ready for connection with 6 wash places, for wall mounting, for connection to hot and cold water from right or left at rear. Housing made of stainless steel, satin finished with preassembled fitting connection blocks and connection options for power supply to electronic fittings, stainless steel piping, hanging

## overall width

1,400 mm

2,100 mm

2,800 mm

3,500 mm

4,200 mm

rail and mounting materials.

Dimensions of housing 4200 x 173 x 72 mm (W x H x D) Wash place width 700 mm