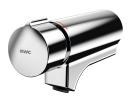

# **KWC**

Fitting unit for wall mounting

**Modell-Linie: FITTING-UNITS | AQFU0225** Taps | Fitting units

F5S-Mix self-closing single-mixer for fitting unit or wall flange

**2030058991** F5SM1011

F5L-Therm single-lever thermostatic mixer for tap unit or wall flange