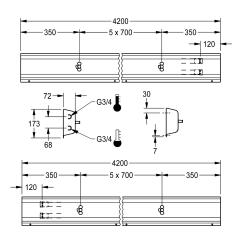

#### 2030064917

with 6 wash places, housing width 4200 mm  $\,$ 

Fitting unit ready for connection with 6 wash places, for wall mounting, for connection to hot and cold water from right or left at rear. Housing made of stainless steel, satin finished with preassembled fitting connection blocks and connection options for power supply to electronic fittings, stainless steel piping, hanging

## overall width

1,400 mm

2,100 mm

2,800 mm

3,500 mm

4,200 mm

rail and mounting materials.

Dimensions of housing 4200 x 173 x 72 mm (W x H x D) Wash place width 700 mm

# Technical Data

| circulation                  | no                         |  |
|------------------------------|----------------------------|--|
| fitting                      | for separately shower head |  |
| hygiene flushing             | no                         |  |
| type of mixing               | yes                        |  |
| overall depth                | 72 mm                      |  |
| overall height               | 173 mm                     |  |
| overall width                | 4,200 mm                   |  |
| type of mounting             | wall mounting              |  |
| wash place width             | 700 mm                     |  |
| number of wash places        | 6                          |  |
| position of water connection | from backside              |  |