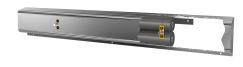

#### 2030064917

with 6 wash places, housing width 4200 mm  $\,$ 

Fitting unit ready for connection with 6 wash places, for wall mounting, for connection to hot and cold water from right or left at rear. Housing made of stainless steel, satin finished with preassembled fitting connection blocks and connection options for power supply to electronic fittings, stainless steel piping, hanging

## overall width

1,400 mm

2,100 mm

2,800 mm

3,500 mm

4,200 mm

rail and mounting materials.

Dimensions of housing 4200 x 173 x 72 mm (W x H x D) Wash place width 700 mm

# Technical Data

| circulation                  | no                         |  |
|------------------------------|----------------------------|--|
| fitting                      | for separately shower head |  |
| hygiene flushing             | no                         |  |
| type of mixing               | yes                        |  |
| overall depth                | 72 mm                      |  |
| overall height               | 173 mm                     |  |
| overall width                | 4,200 mm                   |  |
| type of mounting             | wall mounting              |  |
| wash place width             | 700 mm                     |  |
| number of wash places        | 6                          |  |
| position of water connection | from backside              |  |