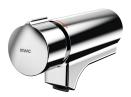

# **KWC**

Fitting unit for wall mounting

**Modell-Linie: FITTING-UNITS | AQFU0225** Taps | Fitting units

F5S-Mix self-closing single-mixer for fitting unit or wall flange

**2030058991** F5SM1011

F5L-Therm single-lever thermostatic mixer for tap unit or wall flange