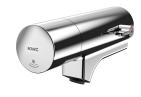

## **KWC**

Fitting unit for wall mounting

## Modell-Linie: FITTING-UNITS | AQFU0225

Taps | Fitting units

## 2030064912

with 5 wash places, housing width 3500 mm

with 6 wash places, housing width 4200 mm

Fitting unit ready for connection with 6 wash places, for wall mounting, for connection to hot and cold water from right or left at rear. Housing made of stainless steel, satin finished with preassembled fitting connection blocks and connection options for power supply to electronic fittings, stainless steel piping, hanging

## overall width

1,400 mm

2,100 mm

2,800 mm

3,500 mm

4,200 mm

rail and mounting materials.

Dimensions of housing 4200 x 173 x 72 mm (W x H x D) Wash place width 700 mm

## **Technical Data**

| circulation                  | no                         |  |
|------------------------------|----------------------------|--|
| fitting                      | for separately shower head |  |
| hygiene flushing             | no                         |  |
| type of mixing               | yes                        |  |
| overall depth                | 72 mm                      |  |
| overall height               | 173 mm                     |  |
| overall width                | 4,200 mm                   |  |
| type of mounting             | wall mounting              |  |
| wash place width             | 700 mm                     |  |
| number of wash places        | 6                          |  |
| position of water connection | from backside              |  |