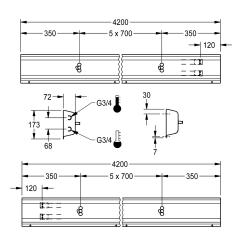

## overall width

1,400 mm

2,100 mm

2,800 mm

3,500 mm

4,200 mm

rail and mounting materials.

Dimensions of housing 4200 x 173 x 72 mm (W x H x D) Wash place width 700 mm

## **Technical Data**

| circulation                  | no                         |  |
|------------------------------|----------------------------|--|
| fitting                      | for separately shower head |  |
| hygiene flushing             | no                         |  |
| type of mixing               | yes                        |  |
| overall depth                | 72 mm                      |  |
| overall height               | 173 mm                     |  |
| overall width                | 4,200 mm                   |  |
| type of mounting             | wall mounting              |  |
| wash place width             | 700 mm                     |  |
| number of wash places        | 6                          |  |
| position of water connection | from backside              |  |