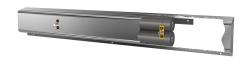

## 2030064912

with 5 wash places, housing width 3500 mm

with 6 wash places, housing width 4200 mm

Fitting unit ready for connection with 6 wash places, for wall mounting, for connection to hot and cold water from right or left at rear. Housing made of stainless steel, satin finished with preassembled fitting connection blocks and connection options for power supply to electronic fittings, stainless steel piping, hanging

## overall width

1,400 mm

2,100 mm

2,800 mm

3,500 mm

4,200 mm

rail and mounting materials.

Dimensions of housing 4200 x 173 x 72 mm (W x H x D) Wash place width 700 mm