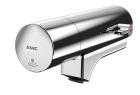

## **KWC**

Fitting unit for wall mounting

## Modell-Linie: FITTING-UNITS | AQFU0225

Taps | Fitting units

#### 2030064917

with 6 wash places, housing width 4200 mm  $\,$ 

Fitting unit ready for connection with 6 wash places, for wall mounting, for connection to hot and cold water from right or left at rear. Housing made of stainless steel, satin finished with preassembled fitting connection blocks and connection options for power supply to electronic fittings, stainless steel piping, hanging

## overall width

1,400 mm

2,100 mm

2,800 mm

3,500 mm

4,200 mm

rail and mounting materials.

Dimensions of housing 4200 x 173 x 72 mm (W x H x D) Wash place width 700 mm

# Technical Data

| circulation                  | no                         |  |
|------------------------------|----------------------------|--|
| fitting                      | for separately shower head |  |
| hygiene flushing             | no                         |  |
| type of mixing               | yes                        |  |
| overall depth                | 72 mm                      |  |
| overall height               | 173 mm                     |  |
| overall width                | 4,200 mm                   |  |
| type of mounting             | wall mounting              |  |
| wash place width             | 700 mm                     |  |
| number of wash places        | 6                          |  |
| position of water connection | from backside              |  |