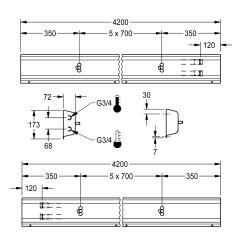

## overall width

1,400 mm

2,100 mm

2,800 mm

3,500 mm

4,200 mm

rail and mounting materials.

Dimensions of housing 4200 x 173 x 72 mm (W x H x D) Wash place width 700 mm

# Technical Data

| circulation                  | no                         |  |
|------------------------------|----------------------------|--|
| fitting                      | for separately shower head |  |
| hygiene flushing             | no                         |  |
| type of mixing               | yes                        |  |
| overall depth                | 72 mm                      |  |
| overall height               | 173 mm                     |  |
| overall width                | 4,200 mm                   |  |
| type of mounting             | wall mounting              |  |
| wash place width             | 700 mm                     |  |
| number of wash places        | 6                          |  |
| position of water connection | from backside              |  |