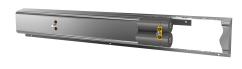

## 2030064921

with 5 wash places, housing width 4000 mm  $\,$ 

Fitting unit ready for connection with 2 wash places, for wall mounting, for connection to hot and cold water from right or left at rear. Housing made of stainless steel, satin finished with preassembled fitting connection blocks and connection options for power supply to electronic fittings, stainless steel piping, hanging

## overall width

1,600 mm

2,400 mm

3,200 mm

4,000 mm

rail and mounting materials.

Dimensions of housing  $1600 \times 173 \times 72 \text{ mm}$  (W x H x D) Wash place width 800 mm

#### Technical Data

| circulation                  | no                         |
|------------------------------|----------------------------|
| fitting                      | for separately shower head |
| hygiene flushing             | no                         |
| type of mixing               | yes                        |
| overall depth                | 72 mm                      |
| overall height               | 173 mm                     |
| overall width                | 1,600 mm                   |
| type of mounting             | wall mounting              |
| wash place width             | 800 mm                     |
| number of wash places        | 2                          |
| position of water connection | from backside              |