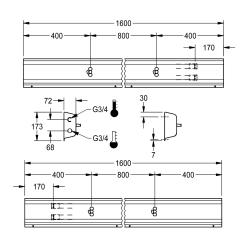

## overall width

1,600 mm

2,400 mm

3,200 mm

4,000 mm

rail and mounting materials.

Dimensions of housing  $1600 \times 173 \times 72 \text{ mm}$  (W x H x D) Wash place width 800 mm

#### Technical Data

| circulation                  | no                         |
|------------------------------|----------------------------|
| fitting                      | for separately shower head |
| hygiene flushing             | no                         |
| type of mixing               | yes                        |
| overall depth                | 72 mm                      |
| overall height               | 173 mm                     |
| overall width                | 1,600 mm                   |
| type of mounting             | wall mounting              |
| wash place width             | 800 mm                     |
| number of wash places        | 2                          |
| position of water connection | from backside              |