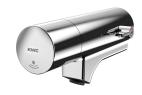

## **KWC**

Fitting unit for wall mounting

## Modell-Linie: FITTING-UNITS | AQFU0226

Taps | Fitting units

## 2030064921

with 5 wash places, housing width 4000 mm  $\,$ 

Fitting unit ready for connection with 2 wash places, for wall mounting, for connection to hot and cold water from right or left at rear. Housing made of stainless steel, satin finished with preassembled fitting connection blocks and connection options for power supply to electronic fittings, stainless steel piping, hanging

## overall width

1,600 mm

2,400 mm

3,200 mm

4,000 mm

rail and mounting materials.

Dimensions of housing  $1600 \times 173 \times 72 \text{ mm}$  (W x H x D) Wash place width 800 mm

#### Technical Data

| circulation                  | no                         |
|------------------------------|----------------------------|
| fitting                      | for separately shower head |
| hygiene flushing             | no                         |
| type of mixing               | yes                        |
| overall depth                | 72 mm                      |
| overall height               | 173 mm                     |
| overall width                | 1,600 mm                   |
| type of mounting             | wall mounting              |
| wash place width             | 800 mm                     |
| number of wash places        | 2                          |
| position of water connection | from backside              |