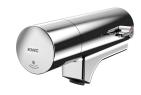

## **KWC**

Fitting unit for wall mounting

## Modell-Linie: FITTING-UNITS | AQFU0226

Taps | Fitting units

## 2030064921

with 5 wash places, housing width 4000 mm

Fitting unit ready for connection with 2 wash places, for wall mounting, for connection to hot and cold water from right or left at rear. Housing made of stainless steel, satin finished with preassembled fitting connection blocks and connection options for power supply to electronic fittings, stainless steel piping, hanging

## overall width

1,600 mm

2,400 mm

3,200 mm

4,000 mm

rail and mounting materials.

Dimensions of housing  $1600 \times 173 \times 72 \text{ mm}$  (W x H x D) Wash place width 800 mm

#### Technical Data

| circulation                  | no                         |   |
|------------------------------|----------------------------|---|
| fitting                      | for separately shower head |   |
| hygiene flushing             | no                         |   |
| type of mixing               | yes                        |   |
| overall depth                | 72 mm                      |   |
| overall height               | 173 mm                     |   |
| overall width                | 1,600 mm                   |   |
| type of mounting             | wall mounting              |   |
| wash place width             | 800 mm                     |   |
| number of wash places        | 2                          | - |
| position of water connection | from backside              |   |