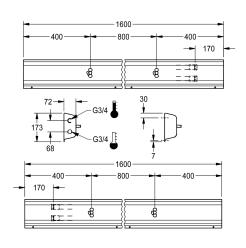

## overall width

1,600 mm

2,400 mm

3,200 mm

4,000 mm

rail and mounting materials.

Dimensions of housing  $1600 \times 173 \times 72 \text{ mm}$  (W x H x D) Wash place width 800 mm

#### Technical Data

| circulation                  | no                         |   |
|------------------------------|----------------------------|---|
| fitting                      | for separately shower head |   |
| hygiene flushing             | no                         |   |
| type of mixing               | yes                        |   |
| overall depth                | 72 mm                      |   |
| overall height               | 173 mm                     |   |
| overall width                | 1,600 mm                   |   |
| type of mounting             | wall mounting              |   |
| wash place width             | 800 mm                     |   |
| number of wash places        | 2                          | - |
| position of water connection | from backside              |   |