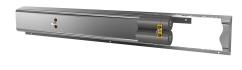

## **KWC**

Fitting unit for wall mounting

## Modell-Linie: FITTING-UNITS | AQFU0226

Taps | Fitting units

## 2030064921

with 5 wash places, housing width 4000 mm

Fitting unit ready for connection with 2 wash places, for wall mounting, for connection to hot and cold water from right or left at rear. Housing made of stainless steel, satin finished with preassembled fitting connection blocks and connection options for power supply to electronic fittings, stainless steel piping, hanging

## overall width

1,600 mm

2,400 mm

3,200 mm

4,000 mm

rail and mounting materials.

Dimensions of housing  $1600 \times 173 \times 72 \text{ mm}$  (W x H x D) Wash place width 800 mm