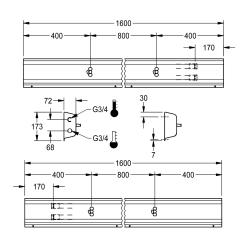

#### 2030064918

with 2 wash places, housing width 1600 mm

## overall width

1,600 mm

2,400 mm

3,200 mm

4,000 mm

rail and mounting materials.

Dimensions of housing  $1600 \times 173 \times 72 \text{ mm}$  (W x H x D) Wash place width 800 mm

#### Technical Data

| circulation                  | no                         |   |
|------------------------------|----------------------------|---|
| fitting                      | for separately shower head |   |
| hygiene flushing             | no                         |   |
| type of mixing               | yes                        | , |
| overall depth                | 72 mm                      | , |
| overall height               | 173 mm                     | , |
| overall width                | 1,600 mm                   |   |
| type of mounting             | wall mounting              |   |
| wash place width             | 800 mm                     |   |
| number of wash places        | 2                          |   |
| position of water connection | from backside              |   |