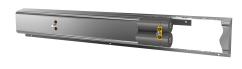

## 2030064921

with 5 wash places, housing width 4000 mm  $\,$ 

Fitting unit ready for connection with 2 wash places, for wall mounting, for connection to hot and cold water from right or left at rear. Housing made of stainless steel, satin finished with preassembled fitting connection blocks and connection options for power supply to electronic fittings, stainless steel piping, hanging

## overall width

1,600 mm

2,400 mm

3,200 mm

4,000 mm

rail and mounting materials.

Dimensions of housing  $1600 \times 173 \times 72 \text{ mm}$  (W x H x D) Wash place width 800 mm

#### Technical Data

| circulation                  | no                         |   |
|------------------------------|----------------------------|---|
| fitting                      | for separately shower head |   |
| hygiene flushing             | no                         |   |
| type of mixing               | yes                        | , |
| overall depth                | 72 mm                      | , |
| overall height               | 173 mm                     | , |
| overall width                | 1,600 mm                   |   |
| type of mounting             | wall mounting              |   |
| wash place width             | 800 mm                     |   |
| number of wash places        | 2                          |   |
| position of water connection | from backside              |   |