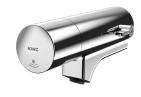

## **KWC**

Fitting unit for wall mounting

## Modell-Linie: FITTING-UNITS | AQFU0226

Taps | Fitting units

#### 2030064918

with 2 wash places, housing width 1600 mm

## 2030064921

with 5 wash places, housing width 4000 mm  $\,$ 

Fitting unit ready for connection with 2 wash places, for wall mounting, for connection to hot and cold water from right or left at rear. Housing made of stainless steel, satin finished with preassembled fitting connection blocks and connection options for power supply to electronic fittings, stainless steel piping, hanging

## overall width

1,600 mm

2,400 mm

3,200 mm

4,000 mm

rail and mounting materials.

Dimensions of housing  $1600 \times 173 \times 72 \text{ mm}$  (W x H x D) Wash place width 800 mm

#### Technical Data

| circulation                  | no                         |   |
|------------------------------|----------------------------|---|
| fitting                      | for separately shower head |   |
| hygiene flushing             | no                         |   |
| type of mixing               | yes                        | , |
| overall depth                | 72 mm                      | , |
| overall height               | 173 mm                     | , |
| overall width                | 1,600 mm                   |   |
| type of mounting             | wall mounting              |   |
| wash place width             | 800 mm                     |   |
| number of wash places        | 2                          |   |
| position of water connection | from backside              |   |