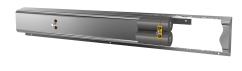

## **KWC**

Fitting unit for wall mounting

## Modell-Linie: FITTING-UNITS | AQFU0226

Taps | Fitting units

## 2030064921

with 5 wash places, housing width 4000 mm

Fitting unit ready for connection with 2 wash places, for wall mounting, for connection to hot and cold water from right or left at rear. Housing made of stainless steel, satin finished with preassembled fitting connection blocks and connection options for power supply to electronic fittings, stainless steel piping, hanging

## overall width

1,600 mm

2,400 mm

3,200 mm

4,000 mm

rail and mounting materials.

Dimensions of housing  $1600 \times 173 \times 72 \text{ mm}$  (W x H x D) Wash place width 800 mm