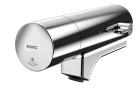

## **KWC**

Fitting unit for wall mounting

## Modell-Linie: FITTING-UNITS | AQFU0226

Taps | Fitting units

#### 2030064918

with 2 wash places, housing width 1600 mm

#### 2030064919

with 3 wash places, housing width 2400 mm

2030064920 with 4 wash places, housing width 3200 mm

## 2030064921

with 5 wash places, housing width 4000 mm

Fitting unit ready for connection with 2 wash places, for wall mounting, for connection to hot and cold water from right or left at rear. Housing made of stainless steel, satin finished with preassembled fitting connection blocks and connection options for power supply to electronic fittings, stainless steel piping, hanging

## overall width

1,600 mm

2,400 mm

3,200 mm

4,000 mm

rail and mounting materials.

Dimensions of housing  $1600 \times 173 \times 72 \text{ mm}$  (W x H x D) Wash place width 800 mm

#### Technical Data

| circulation                  | no                         |
|------------------------------|----------------------------|
| fitting                      | for separately shower head |
| hygiene flushing             | no                         |
| type of mixing               | yes                        |
| overall depth                | 72 mm                      |
| overall height               | 173 mm                     |
| overall width                | 1,600 mm                   |
| type of mounting             | wall mounting              |
| wash place width             | 800 mm                     |
| number of wash places        | 2                          |
| position of water connection | from backside              |