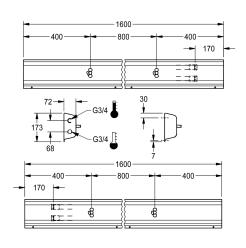

## overall width

1,600 mm

2,400 mm

3,200 mm

4,000 mm

rail and mounting materials.

Dimensions of housing  $1600 \times 173 \times 72 \text{ mm}$  (W x H x D) Wash place width 800 mm

#### Technical Data

| circulation                  | no                         |
|------------------------------|----------------------------|
| fitting                      | for separately shower head |
| hygiene flushing             | no                         |
| type of mixing               | yes                        |
| overall depth                | 72 mm                      |
| overall height               | 173 mm                     |
| overall width                | 1,600 mm                   |
| type of mounting             | wall mounting              |
| wash place width             | 800 mm                     |
| number of wash places        | 2                          |
| position of water connection | from backside              |