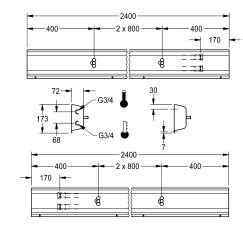

Fitting unit ready for connection with 3 wash places, for wall mounting, for connection to hot and cold water from right or left at rear. Housing made of stainless steel, satin finished with pre-assembled fitting connection blocks and connection options for power supply to electronic fittings, stainless steel piping, hanging

#### width

| ,600 mm |  |
|---------|--|
| ,400 mm |  |
| ,200 mm |  |
| ,000 mm |  |

rail and mounting materials.

Dimensions of housing 2400 x 173 x 72 mm (W x H x D) Wash place width 800 mm

#### Technical Data

| circulation                  | no                         |  |
|------------------------------|----------------------------|--|
| fitting                      | for separately shower head |  |
| hygiene flushing             | no                         |  |
| type of mixing               | yes                        |  |
| overall depth                | 72 mm                      |  |
| overall height               | 173 mm                     |  |
| overall width                | 2,400 mm                   |  |
| type of mounting             | wall mounting              |  |
| wash place width             | 800 mm                     |  |
| number of wash places        | 3                          |  |
| position of water connection | from backside              |  |