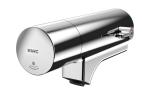

## **KWC**

Fitting unit for wall mounting

## Modell-Linie: FITTING-UNITS | AQFU0227

Taps | Fitting units

## 2030064921

with 5 wash places, housing width 4000 mm

Fitting unit ready for connection with 3 wash places, for wall mounting, for connection to hot and cold water from right or left at rear. Housing made of stainless steel, satin finished with preassembled fitting connection blocks and connection options for power supply to electronic fittings, stainless steel piping, hanging

## overall width

1,600 mm

2,400 mm

3,200 mm

4,000 mm

rail and mounting materials.

Dimensions of housing 2400 x 173 x 72 mm (W x H x D) Wash place width 800 mm

#### Technical Data

| circulation                  | no                         |
|------------------------------|----------------------------|
| fitting                      | for separately shower head |
| hygiene flushing             | no                         |
| type of mixing               | yes                        |
| overall depth                | 72 mm                      |
| overall height               | 173 mm                     |
| overall width                | 2,400 mm                   |
| type of mounting             |                            |
| wash place width             | 800 mm                     |
| number of wash places        | 3                          |
| position of water connection | from backside              |