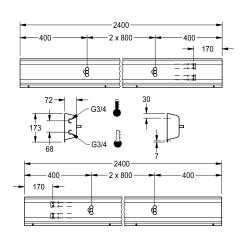

#### 2030064919

with 3 wash places, housing width 2400 mm

2030064920 with 4 wash places, housing width 3200 mm

## overall width

1,600 mm

2,400 mm

3,200 mm

4,000 mm

rail and mounting materials.

Dimensions of housing 2400 x 173 x 72 mm (W x H x D) Wash place width 800 mm

#### Technical Data

| circulation                  | no                         |
|------------------------------|----------------------------|
| fitting                      | for separately shower head |
| hygiene flushing             | no                         |
| type of mixing               | yes                        |
| overall depth                | 72 mm                      |
| overall height               | 173 mm                     |
| overall width                | 2,400 mm                   |
| type of mounting             |                            |
| wash place width             | 800 mm                     |
| number of wash places        | 3                          |
| position of water connection | from backside              |