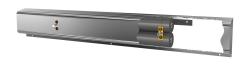

## **KWC**

Fitting unit for wall mounting

## Modell-Linie: FITTING-UNITS | AQFU0227

Taps | Fitting units

## 2030064921

with 5 wash places, housing width 4000 mm

Fitting unit ready for connection with 3 wash places, for wall mounting, for connection to hot and cold water from right or left at rear. Housing made of stainless steel, satin finished with preassembled fitting connection blocks and connection options for power supply to electronic fittings, stainless steel piping, hanging

## overall width

1,600 mm

2,400 mm

3,200 mm

4,000 mm

rail and mounting materials.

Dimensions of housing 2400 x 173 x 72 mm (W x H x D) Wash place width 800 mm