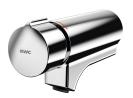

# **KWC**

Fitting unit for wall mounting

**Modell-Linie: FITTING-UNITS | AQFU0227** Taps | Fitting units

F5S-Mix self-closing single-mixer for fitting unit or wall flange

**2030058991** F5SM1011

F5L-Therm single-lever thermostatic mixer for tap unit or wall flange

**2030065268** F5LT1033

F5E-Mix electronic washbasin mixer for fitting unit or wall flange

**2030058995** F5EM1015

**Spare Parts** 

Stainless steel care set

**2000109019** ZWSPL0024

Cleaning product CHROMOL