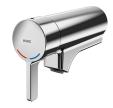

# **KWC**

Fitting unit for wall mounting

**Modell-Linie: FITTING-UNITS | AQFU0227** Taps | Fitting units

F5S-Mix self-closing single-mixer for fitting unit or wall flange

**2030058991** F5SM1011

F5L-Therm single-lever thermostatic mixer for tap unit or wall flange

**2030065268** F5LT1033

F5E-Mix electronic washbasin mixer for fitting unit or wall flange

**2030058995** F5EM1015

**Spare Parts** 

Stainless steel care set

**2000109019** ZWSPL0024

Cleaning product CHROMOL