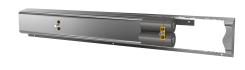

## **KWC**

Fitting unit for wall mounting

## 2030064921

with 5 wash places, housing width 4000 mm

Fitting unit ready for connection with 3 wash places, for wall mounting, for connection to hot and cold water from right or left at rear. Housing made of stainless steel, satin finished with preassembled fitting connection blocks and connection options for power supply to electronic fittings, stainless steel piping, hanging

## overall width

1,600 mm

2,400 mm

3,200 mm

4,000 mm

rail and mounting materials.

Dimensions of housing 2400 x 173 x 72 mm (W x H x D) Wash place width 800 mm