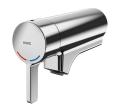

# **KWC**

Fitting unit for wall mounting

**Modell-Linie: FITTING-UNITS | AQFU0227** Taps | Fitting units

F5S-Mix self-closing single-mixer for fitting unit or wall flange

**2030058991** F5SM1011 F5L-Therm single-lever thermostatic mixer for tap unit or wall flange