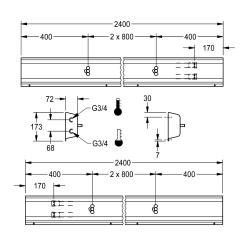

## 2030064919

with 3 wash places, housing width 2400 mm

2030064920 with 4 wash places, housing width 3200 mm

## overall width

1,600 mm

2,400 mm

3,200 mm

4,000 mm

rail and mounting materials.

Dimensions of housing 2400 x 173 x 72 mm (W x H x D) Wash place width 800 mm

#### Technical Data

| circulation                  | no                         |
|------------------------------|----------------------------|
| fitting                      | for separately shower head |
| hygiene flushing             | no                         |
| type of mixing               | yes                        |
| overall depth                | 72 mm                      |
| overall height               | 173 mm                     |
| overall width                | 2,400 mm                   |
| type of mounting             | wall mounting              |
| wash place width             | 800 mm                     |
| number of wash places        | 3                          |
| position of water connection | from backside              |