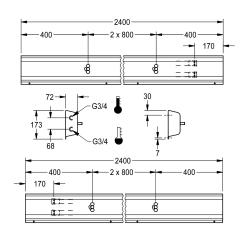

## overall width

1,600 mm

2,400 mm

3,200 mm

4,000 mm

rail and mounting materials.

Dimensions of housing 2400 x 173 x 72 mm (W x H x D) Wash place width 800 mm

#### Technical Data

| circulation                  | no                         |  |
|------------------------------|----------------------------|--|
| fitting                      | for separately shower head |  |
| hygiene flushing             | no                         |  |
| type of mixing               | yes                        |  |
| overall depth                | 72 mm                      |  |
| overall height               | 173 mm                     |  |
| overall width                | 2,400 mm                   |  |
| type of mounting             | wall mounting              |  |
| wash place width             | 800 mm                     |  |
| number of wash places        | 3                          |  |
| position of water connection | from backside              |  |