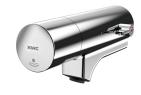

## **KWC**

Fitting unit for wall mounting

## Modell-Linie: FITTING-UNITS | AQFU0227

Taps | Fitting units

## 2030064921

with 5 wash places, housing width 4000 mm

Fitting unit ready for connection with 3 wash places, for wall mounting, for connection to hot and cold water from right or left at rear. Housing made of stainless steel, satin finished with preassembled fitting connection blocks and connection options for power supply to electronic fittings, stainless steel piping, hanging

## overall width

1,600 mm

2,400 mm

3,200 mm

4,000 mm

rail and mounting materials.

Dimensions of housing 2400 x 173 x 72 mm (W x H x D) Wash place width 800 mm

#### Technical Data

| circulation                  | no                         |  |
|------------------------------|----------------------------|--|
| fitting                      | for separately shower head |  |
| hygiene flushing             | no                         |  |
| type of mixing               | yes                        |  |
| overall depth                | 72 mm                      |  |
| overall height               | 173 mm                     |  |
| overall width                | 2,400 mm                   |  |
| type of mounting             | wall mounting              |  |
| wash place width             | 800 mm                     |  |
| number of wash places        | 3                          |  |
| position of water connection | from backside              |  |