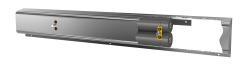

## 2030064921

with 5 wash places, housing width 4000 mm

Fitting unit ready for connection with 3 wash places, for wall mounting, for connection to hot and cold water from right or left at rear. Housing made of stainless steel, satin finished with preassembled fitting connection blocks and connection options for power supply to electronic fittings, stainless steel piping, hanging

## overall width

1,600 mm

2,400 mm

3,200 mm

4,000 mm

rail and mounting materials.

Dimensions of housing 2400 x 173 x 72 mm (W x H x D) Wash place width 800 mm