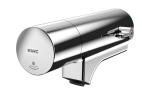

## **KWC**

Fitting unit for wall mounting

## Modell-Linie: FITTING-UNITS | AQFU0228

Taps | Fitting units

## 2030064921

with 5 wash places, housing width 4000 mm

Fitting unit ready for connection with 4 wash places, for wall mounting, for connection to hot and cold water from right or left at rear. Housing made of stainless steel, satin finished with preassembled fitting connection blocks and connection options for power supply to electronic fittings, stainless steel piping, hanging

## overall width

1,600 mm

2,400 mm

3,200 mm

4,000 mm

rail and mounting materials.

Dimensions of housing  $3200 \times 173 \times 72 \text{ mm}$  (W x H x D) Wash place width 800 mm

#### Technical Data

| circulation                  | no                         |
|------------------------------|----------------------------|
| fitting                      | for separately shower head |
| hygiene flushing             | no                         |
| type of mixing               | yes                        |
| overall depth                | 72 mm                      |
| overall height               | 173 mm                     |
| overall width                | 3,200 mm                   |
| type of mounting             | wall mounting              |
| wash place width             | 800 mm                     |
| number of wash places        | 4                          |
| position of water connection | from backside              |