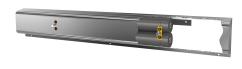

## 2030064921

with 5 wash places, housing width 4000 mm

Fitting unit ready for connection with 4 wash places, for wall mounting, for connection to hot and cold water from right or left at rear. Housing made of stainless steel, satin finished with preassembled fitting connection blocks and connection options for power supply to electronic fittings, stainless steel piping, hanging

## overall width

1,600 mm

2,400 mm

3,200 mm

4,000 mm

rail and mounting materials.

Dimensions of housing  $3200 \times 173 \times 72 \text{ mm}$  (W x H x D) Wash place width 800 mm

#### Technical Data

| circulation                  | no                         |
|------------------------------|----------------------------|
| fitting                      | for separately shower head |
| hygiene flushing             | no                         |
| type of mixing               | yes                        |
| overall depth                | 72 mm                      |
| overall height               | 173 mm                     |
| overall width                | 3,200 mm                   |
| type of mounting             | wall mounting              |
| wash place width             | 800 mm                     |
| number of wash places        | 4                          |
| position of water connection | from backside              |