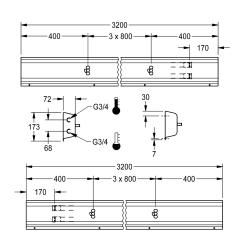

## overall width

1,600 mm

2,400 mm

3,200 mm

4,000 mm

rail and mounting materials.

Dimensions of housing  $3200 \times 173 \times 72 \text{ mm}$  (W x H x D) Wash place width 800 mm

#### Technical Data

| circulation                  | no                         |
|------------------------------|----------------------------|
| fitting                      | for separately shower head |
| hygiene flushing             | no                         |
| type of mixing               | yes                        |
| overall depth                | 72 mm                      |
| overall height               | 173 mm                     |
| overall width                | 3,200 mm                   |
| type of mounting             | wall mounting              |
| wash place width             | 800 mm                     |
| number of wash places        | 4                          |
| position of water connection | from backside              |