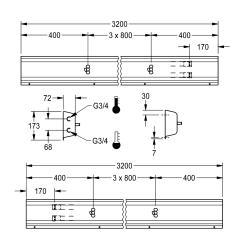

## overall width

1,600 mm

2,400 mm

3,200 mm

4,000 mm

rail and mounting materials.

Dimensions of housing 3200 x 173 x 72 mm (W x H x D) Wash place width 800 mm

#### Technical Data

| circulation                  | no                         |
|------------------------------|----------------------------|
| fitting                      | for separately shower head |
| hygiene flushing             | no                         |
| type of mixing               | yes                        |
| overall depth                | 72 mm                      |
| overall height               | 173 mm                     |
| overall width                | 3,200 mm                   |
| type of mounting             | wall mounting              |
| wash place width             | 800 mm                     |
| number of wash places        | 4                          |
| position of water connection | from backside              |