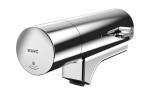

## **KWC**

Fitting unit for wall mounting

## Modell-Linie: FITTING-UNITS | AQFU0228

Taps | Fitting units

#### 2030064918

with 2 wash places, housing width 1600 mm

## 2030064919

with 3 wash places, housing width 2400 mm

2030064920 with 4 wash places, housing width 3200 mm

## 2030064921

with 5 wash places, housing width 4000 mm

Fitting unit ready for connection with 4 wash places, for wall mounting, for connection to hot and cold water from right or left at rear. Housing made of stainless steel, satin finished with preassembled fitting connection blocks and connection options for power supply to electronic fittings, stainless steel piping, hanging

## overall width

1,600 mm

2,400 mm

3,200 mm

4,000 mm

rail and mounting materials.

Dimensions of housing 3200 x 173 x 72 mm (W x H x D) Wash place width 800 mm

#### Technical Data

| circulation                  | no                         |
|------------------------------|----------------------------|
| fitting                      | for separately shower head |
| hygiene flushing             | no                         |
| type of mixing               | yes                        |
| overall depth                | 72 mm                      |
| overall height               | 173 mm                     |
| overall width                | 3,200 mm                   |
| type of mounting             | wall mounting              |
| wash place width             | 800 mm                     |
| number of wash places        | 4                          |
| position of water connection | from backside              |