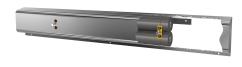

## **KWC**

Fitting unit for wall mounting

## Modell-Linie: FITTING-UNITS | AQFU0228

Taps | Fitting units

## 2030064921

with 5 wash places, housing width 4000 mm

Fitting unit ready for connection with 4 wash places, for wall mounting, for connection to hot and cold water from right or left at rear. Housing made of stainless steel, satin finished with preassembled fitting connection blocks and connection options for power supply to electronic fittings, stainless steel piping, hanging

## overall width

1,600 mm

2,400 mm

3,200 mm

4,000 mm

rail and mounting materials.

Dimensions of housing 3200 x 173 x 72 mm (W x H x D) Wash place width 800 mm