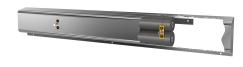

## 2030064921

with 5 wash places, housing width 4000 mm  $\,$ 

Fitting unit ready for connection with 4 wash places, for wall mounting, for connection to hot and cold water from right or left at rear. Housing made of stainless steel, satin finished with preassembled fitting connection blocks and connection options for power supply to electronic fittings, stainless steel piping, hanging

## overall width

1,600 mm

2,400 mm

3,200 mm

4,000 mm

rail and mounting materials.

Dimensions of housing 3200 x 173 x 72 mm (W x H x D) Wash place width 800 mm

#### Technical Data

| circulation                  | no                         |
|------------------------------|----------------------------|
| fitting                      | for separately shower head |
| hygiene flushing             | no                         |
| type of mixing               | yes                        |
| overall depth                | 72 mm                      |
| overall height               | 173 mm                     |
| overall width                | 3,200 mm                   |
| type of mounting             | wall mounting              |
| wash place width             | 800 mm                     |
| number of wash places        | 4                          |
| position of water connection | from backside              |