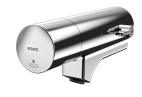

## **KWC**

Fitting unit for wall mounting

## Modell-Linie: FITTING-UNITS | AQFU0228

Taps | Fitting units

#### 2030064918

with 2 wash places, housing width 1600 mm

#### 2030064919

with 3 wash places, housing width 2400 mm

2030064920 with 4 wash places, housing width 3200 mm

## 2030064921

with 5 wash places, housing width 4000 mm  $\,$ 

Fitting unit ready for connection with 4 wash places, for wall mounting, for connection to hot and cold water from right or left at rear. Housing made of stainless steel, satin finished with preassembled fitting connection blocks and connection options for power supply to electronic fittings, stainless steel piping, hanging

## overall width

1,600 mm

2,400 mm

3,200 mm

4,000 mm

rail and mounting materials.

Dimensions of housing 3200 x 173 x 72 mm (W x H x D) Wash place width 800 mm

#### Technical Data

| circulation                  | no                         |
|------------------------------|----------------------------|
| fitting                      | for separately shower head |
| hygiene flushing             | no                         |
| type of mixing               | yes                        |
| overall depth                | 72 mm                      |
| overall height               | 173 mm                     |
| overall width                | 3,200 mm                   |
| type of mounting             | wall mounting              |
| wash place width             | 800 mm                     |
| number of wash places        | 4                          |
| position of water connection | from backside              |