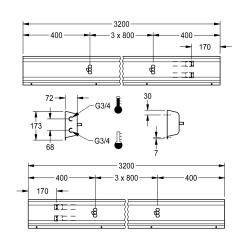

## overall width

1,600 mm

2,400 mm

3,200 mm

4,000 mm

rail and mounting materials.

Dimensions of housing 3200 x 173 x 72 mm (W x H x D) Wash place width 800 mm

#### Technical Data

| circulation                  | no                         |
|------------------------------|----------------------------|
| fitting                      | for separately shower head |
| hygiene flushing             | no                         |
| type of mixing               | yes                        |
| overall depth                | 72 mm                      |
| overall height               | 173 mm                     |
| overall width                | 3,200 mm                   |
| type of mounting             | wall mounting              |
| wash place width             | 800 mm                     |
| number of wash places        | 4                          |
| position of water connection | from backside              |