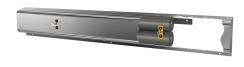

## 2030064921

with 5 wash places, housing width 4000 mm  $\,$ 

Fitting unit ready for connection with 4 wash places, for wall mounting, for connection to hot and cold water from right or left at rear. Housing made of stainless steel, satin finished with preassembled fitting connection blocks and connection options for power supply to electronic fittings, stainless steel piping, hanging

## overall width

1,600 mm

2,400 mm

3,200 mm

4,000 mm

rail and mounting materials.

Dimensions of housing 3200 x 173 x 72 mm (W x H x D) Wash place width 800 mm

#### Technical Data

| circulation                  | no                         |
|------------------------------|----------------------------|
| fitting                      | for separately shower head |
| hygiene flushing             | no                         |
| type of mixing               | yes                        |
| overall depth                | 72 mm                      |
| overall height               | 173 mm                     |
| overall width                | 3,200 mm                   |
| type of mounting             | wall mounting              |
| wash place width             | 800 mm                     |
| number of wash places        | 4                          |
| position of water connection | from backside              |