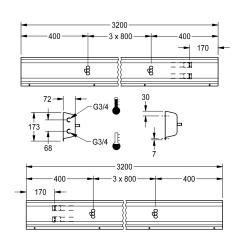

## overall width

1,600 mm

2,400 mm

3,200 mm

4,000 mm

rail and mounting materials.

Dimensions of housing 3200 x 173 x 72 mm (W x H x D) Wash place width 800 mm

#### Technical Data

| circulation                  | no                         |
|------------------------------|----------------------------|
| fitting                      | for separately shower head |
| hygiene flushing             | no                         |
| type of mixing               | yes                        |
| overall depth                | 72 mm                      |
| overall height               | 173 mm                     |
| overall width                | 3,200 mm                   |
| type of mounting             | wall mounting              |
| wash place width             | 800 mm                     |
| number of wash places        | 4                          |
| position of water connection | from backside              |