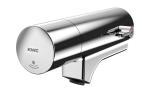

## **KWC**

Fitting unit for wall mounting

## Modell-Linie: FITTING-UNITS | AQFU0228

Taps | Fitting units

#### 2030064918

with 2 wash places, housing width 1600 mm

#### 2030064919

with 3 wash places, housing width 2400 mm

2030064920 with 4 wash places, housing width 3200 mm

## 2030064921

with 5 wash places, housing width 4000 mm  $\,$ 

Fitting unit ready for connection with 4 wash places, for wall mounting, for connection to hot and cold water from right or left at rear. Housing made of stainless steel, satin finished with preassembled fitting connection blocks and connection options for power supply to electronic fittings, stainless steel piping, hanging

## overall width

1,600 mm

2,400 mm

3,200 mm

4,000 mm

rail and mounting materials.

Dimensions of housing 3200 x 173 x 72 mm (W x H x D) Wash place width 800 mm

#### Technical Data

| circulation                  | no                         |
|------------------------------|----------------------------|
| fitting                      | for separately shower head |
| hygiene flushing             | no                         |
| type of mixing               | yes                        |
| overall depth                | 72 mm                      |
| overall height               | 173 mm                     |
| overall width                | 3,200 mm                   |
| type of mounting             | wall mounting              |
| wash place width             | 800 mm                     |
| number of wash places        | 4                          |
| position of water connection | from backside              |