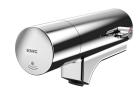

Fitting unit for wall mounting

### Modell-Linie: FITTING-UNITS | AQFU0229

Taps | Fitting units

### 2030064921

with 5 wash places, housing width 4000 mm  $\,$ 

Fitting unit ready for connection with 5 wash places, for wall mounting, for connection to hot and cold water from right or left at rear. Housing made of stainless steel, satin finished with preassembled fitting connection blocks and connection options for power supply to electronic fittings, stainless steel piping, hanging

### overall width

1,600 mm

2,400 mm

3,200 mm

4,000 mm

rail and mounting materials.

Dimensions of housing  $4000 \times 173 \times 72 \text{ mm}$  (W x H x D) Wash place width 800 mm

# Technical Data

| circulation                  | no                         |
|------------------------------|----------------------------|
| fitting                      | for separately shower head |
| hygiene flushing             | no                         |
| type of mixing               | yes                        |
| overall depth                | 72 mm                      |
| overall height               | 173 mm                     |
| overall width                | 4,000 mm                   |
| type of mounting             | wall mounting              |
| wash place width             | 800 mm                     |
| number of wash places        | 5                          |
| position of water connection | from backside              |