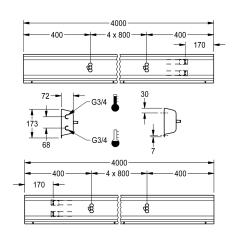

### 2030064921

with 5 wash places, housing width 4000 mm  $\,$ 

Fitting unit ready for connection with 5 wash places, for wall mounting, for connection to hot and cold water from right or left at rear. Housing made of stainless steel, satin finished with preassembled fitting connection blocks and connection options for power supply to electronic fittings, stainless steel piping, hanging

### overall width

1,600 mm

2,400 mm

3,200 mm

4,000 mm

rail and mounting materials.

Dimensions of housing  $4000 \times 173 \times 72 \text{ mm}$  (W x H x D) Wash place width 800 mm

# Technical Data

| circulation                  | no                         |
|------------------------------|----------------------------|
| fitting                      | for separately shower head |
| hygiene flushing             | no                         |
| type of mixing               | yes                        |
| overall depth                | 72 mm                      |
| overall height               | 173 mm                     |
| overall width                | 4,000 mm                   |
| type of mounting             | wall mounting              |
| wash place width             | 800 mm                     |
| number of wash places        | 5                          |
| position of water connection | from backside              |