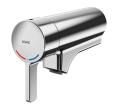

# **KWC**

Fitting unit for wall mounting

**Modell-Linie: FITTING-UNITS | AQFU0229** Taps | Fitting units

F5S-Mix self-closing single-mixer for fitting unit or wall flange

**2030058991** F5SM1011

F5L-Therm single-lever thermostatic mixer for tap unit or wall flange

**2030065268** F5LT1033

F5E-Mix electronic washbasin mixer for fitting unit or wall flange

**2030058995** F5EM1015

**Spare Parts** 

Stainless steel care set

**2000109019** ZWSPL0024

Cleaning product CHROMOL