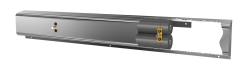

Fitting unit for wall mounting

### 2030064921

with 5 wash places, housing width 4000 mm  $\,$ 

Fitting unit ready for connection with 5 wash places, for wall mounting, for connection to hot and cold water from right or left at rear. Housing made of stainless steel, satin finished with preassembled fitting connection blocks and connection options for power supply to electronic fittings, stainless steel piping, hanging

### overall width

1,600 mm

2,400 mm

3,200 mm

4,000 mm

rail and mounting materials.

Dimensions of housing  $4000 \times 173 \times 72 \text{ mm}$  (W x H x D) Wash place width 800 mm