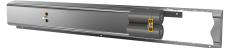

## KWC Fitting unit for wall mounting

Fitting unit ready for connection with 5 wash places, for wall mounting, for connection to hot and cold water from right or left at rear. Housing made of stainless steel, satin finished with pre-assembled fitting connection blocks and connection options for power supply to electronic fittings, stainless steel piping, hanging

#### dth

| ,600 mm |  |
|---------|--|
| ,400 mm |  |
| ,200 mm |  |
| ,000 mm |  |

rail and mounting materials.

Dimensions of housing 4000 x 173 x 72 mm (W x H x D) Wash place width 800 mm