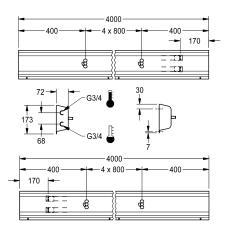

#### dth

| ,600 mm |  |
|---------|--|
| ,400 mm |  |
| ,200 mm |  |
| ,000 mm |  |

rail and mounting materials.

Dimensions of housing 4000 x 173 x 72 mm (W x H x D) Wash place width 800 mm

#### Technical Data

| circulation                  | no                         |
|------------------------------|----------------------------|
| fitting                      | for separately shower head |
| hygiene flushing             | no                         |
| type of mixing               | yes                        |
| overall depth                | 72 mm                      |
| overall height               | 173 mm                     |
| overall width                | 4.000 mm                   |
| type of mounting             | wall mounting              |
| wash place width             | 800 mm                     |
| number of wash places        | 5                          |
| position of water connection | from backside              |