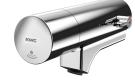

## кwс Fitting unit for wall mounting

# Modell-Linie: FITTING-UNITS | AQFU0229 Taps | Fitting units

| KWC-No.                                                        | overall widt |
|----------------------------------------------------------------|--------------|
| 2030064918<br>with 2 wash places, housing width 1600 mm        | 1,600 mm     |
| 2030064919<br>with 3 wash places, housing width 2400 mm        | 2,400 mm     |
| 2030064920<br>with 4 wash places, housing width 3200 mm        | 3,200 mm     |
| <b>2030064921</b><br>with 5 wash places, housing width 4000 mm | 4,000 mm     |

Fitting unit ready for connection with 5 wash places, for wall mounting, for connection to hot and cold water from right or left at rear. Housing made of stainless steel, satin finished with pre-assembled fitting connection blocks and connection options for power supply to electronic fittings, stainless steel piping, hanging

#### th

| ,600 mm |  |
|---------|--|
| ,400 mm |  |
| ,200 mm |  |
| ,000 mm |  |

rail and mounting materials.

Dimensions of housing 4000 x 173 x 72 mm (W x H x D) Wash place width 800 mm

#### Technical Data

| circulation                  | no                         |
|------------------------------|----------------------------|
| fitting                      | for separately shower head |
| hygiene flushing             | no                         |
| type of mixing               | yes                        |
| overall depth                | 72 mm                      |
| overall height               | 173 mm                     |
| overall width                | 4,000 mm                   |
| type of mounting             | wall mounting              |
| wash place width             | 800 mm                     |
| number of wash places        | 5                          |
| position of water connection | from backside              |