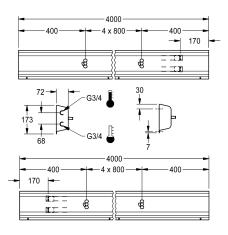

#### th

| ,600 mm |  |
|---------|--|
| ,400 mm |  |
| ,200 mm |  |
| ,000 mm |  |

rail and mounting materials.

Dimensions of housing 4000 x 173 x 72 mm (W x H x D) Wash place width 800 mm

#### Technical Data

| circulation                  | no                         |
|------------------------------|----------------------------|
| fitting                      | for separately shower head |
| hygiene flushing             | no                         |
| type of mixing               | yes                        |
| overall depth                | 72 mm                      |
| overall height               | 173 mm                     |
| overall width                | 4,000 mm                   |
| type of mounting             | wall mounting              |
| wash place width             | 800 mm                     |
| number of wash places        | 5                          |
| position of water connection | from backside              |