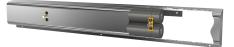

Fitting unit ready for connection with 5 wash places, for wall mounting, for connection to hot and cold water from right or left at rear. Housing made of stainless steel, satin finished with pre-assembled fitting connection blocks and connection options for power supply to electronic fittings, stainless steel piping, hanging

#### th

| ,600 mm |  |
|---------|--|
| ,400 mm |  |
| ,200 mm |  |
| ,000 mm |  |

rail and mounting materials.

Dimensions of housing 4000 x 173 x 72 mm (W x H x D) Wash place width 800 mm